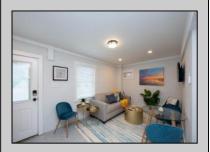

## **COMMENTS**

This newly renovated duplex is the Northside unit of a two-building condominium, which includes 2 duplexes connected by a breezeway. The Northside duplex features a spacious two-bedroom, one-bathroom unit on the second floor with all-new amenities, including a heat pump and central air conditioning. The new kitchen is outfitted with quartz countertops, stainless steel appliances, and vinyl flooring that runs throughout the unit. The bathroom boasts a walk-in tiled shower and double sinks, offering both style and functionality. The first floor offers a separate one-bedroom, one-bathroom unit with epoxy floors, new kitchen with stainless steel appliances and quartz countertops, and a mini split system providing both heat and air conditioning. The property includes a one-car garage and off-street parking for three or more vehicles. Recent updates to the building include a new roof, windows, vinyl siding, electrical, plumbing and heating and air. This duplex is being sold fully furnished and fully equipped including blinds and tvs, making it an excellent turnkey opportunity for investors or those looking for a second home. Current bookings are in places for the 2025 rental season. In 2024, the combined summer and winter rental income for both units approached \$65,000, highlighting the property's strong income potential.