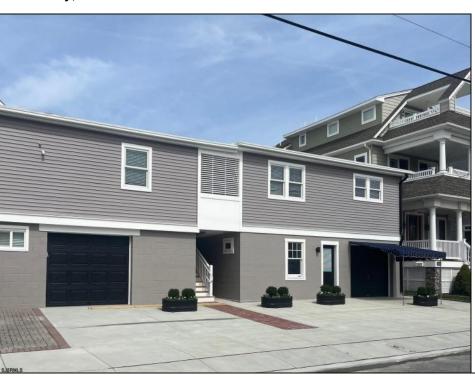

## **COMMENTS**

This newly renovated duplex is the Northside unit of a two-building condominium, which includes 2 duplexes connected by a breezeway. The Northside duplex features a spacious two-bedroom, one-bathroom unit on the second floor with all-new amenities, including a heat pump and central air conditioning. The new kitchen is outfitted with quartz countertops, stainless steel appliances, and vinyl flooring that runs throughout the unit. The bathroom boasts a walk-in tiled shower and double sinks, offering both style and functionality. The first floor offers a separate one-bedroom, one-bathroom unit with epoxy floors, new kitchen with stainless steel appliances and quartz countertops, and a mini split system providing both heat and air conditioning. The property includes a one-car garage and off-street parking for three or more vehicles. Recent updates to the building include a new roof, windows, vinyl siding, electrical, plumbing and heating and air. This duplex is being sold fully furnished and fully equipped including blinds and tvs, making it an excellent turnkey opportunity for investors or those looking for a second home. Current bookings are in places for the 2025 rental season. In 2024, the combined summer and winter rental income for both units approached \$65,000, highlighting the property's strong income potential.