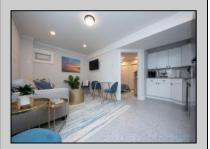

## **COMMENTS**

This newly renovated duplex is the Northside unit of a two-building condominium, which includes 2 duplexes connected by a breezeway. The Northside duplex features a spacious two-bedroom, one-bathroom unit on the second floor with all-new amenities, including a heat pump and central air conditioning. The new kitchen is outfitted with quartz countertops, stainless steel appliances, and vinyl flooring that runs throughout the unit. The bathroom boasts a walk-in tiled shower and double sinks, offering both style and functionality. The first floor offers a separate one-bedroom, one-bathroom unit with epoxy floors, new kitchen with stainless steel appliances and quartz countertops, and a mini split system providing both heat and air conditioning. The property includes a one-car garage and off-street parking for three or more vehicles. Recent updates to the building include a new roof, windows, vinyl siding, electrical, plumbing and heating and air. This duplex is being sold fully furnished and fully equipped including blinds and tvs, making it an excellent turnkey opportunity for investors or those looking for a second home. Current bookings are in places for the 2025 rental season. In 2024, the combined summer and winter rental income for both units approached \$65,000, highlighting the property's strong income potential.