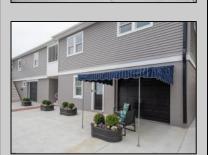

## **COMMENTS**

This newly renovated duplex is the Northside unit of a two-building condominium, which includes 2 duplexes connected by a breezeway. The Northside duplex features a spacious two-bedroom, one-bathroom unit on the second floor with all-new amenities, including a heat pump and central air conditioning. The new kitchen is outfitted with quartz countertops, stainless steel appliances, and vinyl flooring that runs throughout the unit. The bathroom boasts a walk-in tiled shower and double sinks, offering both style and functionality. The first floor offers a separate one-bedroom, one-bathroom unit with epoxy floors, new kitchen with stainless steel appliances and quartz countertops, and a mini split system providing both heat and air conditioning. The property includes a one-car garage and off-street parking for three or more vehicles. Recent updates to the building include a new roof, windows, vinyl siding, electrical, plumbing and heating and air. This duplex is being sold fully furnished and fully equipped including blinds and tvs, making it an excellent turnkey opportunity for investors or those looking for a second home. Current bookings are in places for the 2025 rental season. In 2024, the combined summer and winter rental income for both units approached \$65,000, highlighting the property's strong income potential.