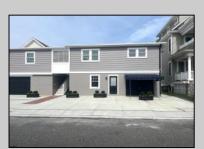

## **COMMENTS**

This newly renovated duplex is the Northside unit of a two-building condominium, which includes 2 duplexes connected by a breezeway. The Northside duplex features a spacious two-bedroom, one-bathroom unit on the second floor with all-new amenities, including a heat pump and central air conditioning. The new kitchen is outfitted with quartz countertops, stainless steel appliances, and vinyl flooring that runs throughout the unit. The bathroom boasts a walk-in tiled shower and double sinks, offering both style and functionality. The first floor offers a separate one-bedroom, one-bathroom unit with epoxy floors, new kitchen with stainless steel appliances and quartz countertops, and a mini split system providing both heat and air conditioning. The property includes a one-car garage and off-street parking for three or more vehicles. Recent updates to the building include a new roof, windows, vinyl siding, electrical, plumbing and heating and air. This duplex is being sold fully furnished and fully equipped including blinds and tvs, making it an excellent turnkey opportunity for investors or those looking for a second home. Current bookings are in places for the 2025 rental season. In 2024, the combined summer and winter rental income for both units approached \$65,000, highlighting the property's strong income potential.