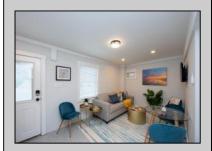

## **COMMENTS**

This newly renovated duplex is the Northside unit of a two-building condominium, which includes 2 duplexes connected by a breezeway. The Northside duplex features a spacious two-bedroom, one-bathroom unit on the second floor with all-new amenities, including a heat pump and central air conditioning. The new kitchen is outfitted with quartz countertops, stainless steel appliances, and vinyl flooring that runs throughout the unit. The bathroom boasts a walk-in tiled shower and double sinks, offering both style and functionality. The first floor offers a separate one-bedroom, one-bathroom unit with epoxy floors, new kitchen with stainless steel appliances and quartz countertops, and a mini split system providing both heat and air conditioning. The property includes a one-car garage and off-street parking for three or more vehicles. Recent updates to the building include a new roof, windows, vinyl siding, electrical, plumbing and heating and air. This duplex is being sold fully furnished and fully equipped including blinds and tvs, making it an excellent turnkey opportunity for investors or those looking for a second home. Current bookings are in places for the 2025 rental season. In 2024, the combined summer and winter rental income for both units approached \$65,000, highlighting the property's strong income potential.