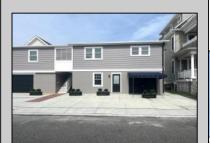

## **COMMENTS**

This newly renovated duplex is the Northside unit of a two-building condominium, which includes 2 duplexes connected by a breezeway. The Northside duplex features a spacious two-bedroom, one-bathroom unit on the second floor with all-new amenities, including a heat pump and central air conditioning. The new kitchen is outfitted with quartz countertops, stainless steel appliances, and vinyl flooring that runs throughout the unit. The bathroom boasts a walk-in tiled shower and double sinks, offering both style and functionality. The first floor offers a separate one-bedroom, one-bathroom unit with epoxy floors, new kitchen with stainless steel appliances and quartz countertops, and a mini split system providing both heat and air conditioning. The property includes a one-car garage and off-street parking for three or more vehicles. Recent updates to the building include a new roof, windows, vinyl siding, electrical, plumbing and heating and air. This duplex is being sold fully furnished and fully equipped including blinds and tvs, making it an excellent turnkey opportunity for investors or those looking for a second home. Current bookings are in places for the 2025 rental season. In 2024, the combined summer and winter rental income for both units approached \$65,000, highlighting the property's strong income potential.