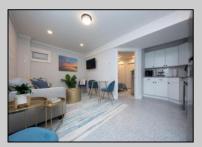

## **COMMENTS**

This newly renovated duplex is the Northside unit of a two-building condominium, which includes 2 duplexes connected by a breezeway. The Northside duplex features a spacious two-bedroom, one-bathroom unit on the second floor with all-new amenities, including a heat pump and central air conditioning. The new kitchen is outfitted with quartz countertops, stainless steel appliances, and vinyl flooring that runs throughout the unit. The bathroom boasts a walk-in tiled shower and double sinks, offering both style and functionality. The first floor offers a separate one-bedroom, one-bathroom unit with epoxy floors, new kitchen with stainless steel appliances and quartz countertops, and a mini split system providing both heat and air conditioning. The property includes a one-car garage and off-street parking for three or more vehicles. Recent updates to the building include a new roof, windows, vinyl siding, electrical, plumbing and heating and air. This duplex is being sold fully furnished and fully equipped including blinds and tvs, making it an excellent turnkey opportunity for investors or those looking for a second home. Current bookings are in places for the 2025 rental season. In 2024, the combined summer and winter rental income for both units approached \$65,000, highlighting the property's strong income potential.