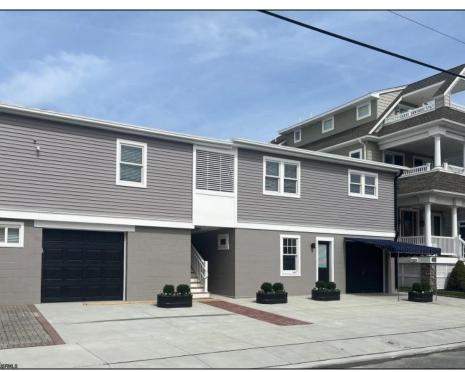

## **COMMENTS**

This newly renovated duplex is the Northside unit of a two-building condominium, which includes 2 duplexes connected by a breezeway. The Northside duplex features a spacious two-bedroom, one-bathroom unit on the second floor with all-new amenities, including a heat pump and central air conditioning. The new kitchen is outfitted with quartz countertops, stainless steel appliances, and vinyl flooring that runs throughout the unit. The bathroom boasts a walk-in tiled shower and double sinks, offering both style and functionality. The first floor offers a separate one-bedroom, one-bathroom unit with epoxy floors, new kitchen with stainless steel appliances and quartz countertops, and a mini split system providing both heat and air conditioning. The property includes a one-car garage and off-street parking for three or more vehicles. Recent updates to the building include a new roof, windows, vinyl siding, electrical, plumbing and heating and air. This duplex is being sold fully furnished and fully equipped including blinds and tvs, making it an excellent turnkey opportunity for investors or those looking for a second home. Current bookings are in places for the 2025 rental season. In 2024, the combined summer and winter rental income for both units approached \$65,000, highlighting the property's strong income potential.