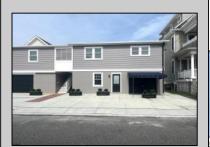

## **COMMENTS**

This newly renovated duplex is the Northside unit of a two-building condominium, which includes 2 duplexes connected by a breezeway. The Northside duplex features a spacious two-bedroom, one-bathroom unit on the second floor with all-new amenities, including a heat pump and central air conditioning. The new kitchen is outfitted with quartz countertops, stainless steel appliances, and vinyl flooring that runs throughout the unit. The bathroom boasts a walk-in tiled shower and double sinks, offering both style and functionality. The first floor offers a separate one-bedroom, one-bathroom unit with epoxy floors, new kitchen with stainless steel appliances and quartz countertops, and a mini split system providing both heat and air conditioning. The property includes a one-car garage and off-street parking for three or more vehicles. Recent updates to the building include a new roof, windows, vinyl siding, electrical, plumbing and heating and air. This duplex is being sold fully furnished and fully equipped including blinds and tvs, making it an excellent turnkey opportunity for investors or those looking for a second home. Current bookings are in places for the 2025 rental season. In 2024, the combined summer and winter rental income for both units approached \$65,000, highlighting the property's strong income potential.