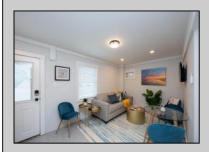

## **COMMENTS**

This newly renovated duplex is the Northside unit of a two-building condominium, which includes 2 duplexes connected by a breezeway. The Northside duplex features a spacious two-bedroom, one-bathroom unit on the second floor with all-new amenities, including a heat pump and central air conditioning. The new kitchen is outfitted with quartz countertops, stainless steel appliances, and vinyl flooring that runs throughout the unit. The bathroom boasts a walk-in tiled shower and double sinks, offering both style and functionality. The first floor offers a separate one-bedroom, one-bathroom unit with epoxy floors, new kitchen with stainless steel appliances and quartz countertops, and a mini split system providing both heat and air conditioning. The property includes a one-car garage and off-street parking for three or more vehicles. Recent updates to the building include a new roof, windows, vinyl siding, electrical, plumbing and heating and air. This duplex is being sold fully furnished and fully equipped including blinds and tvs, making it an excellent turnkey opportunity for investors or those looking for a second home. Current bookings are in places for the 2025 rental season. In 2024, the combined summer and winter rental income for both units approached \$65,000, highlighting the property's strong income potential.