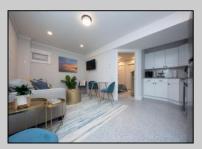

## **COMMENTS**

This newly renovated duplex is the Northside unit of a two-building condominium, which includes 2 duplexes connected by a breezeway. The Northside duplex features a spacious two-bedroom, one-bathroom unit on the second floor with all-new amenities, including a heat pump and central air conditioning. The new kitchen is outfitted with quartz countertops, stainless steel appliances, and vinyl flooring that runs throughout the unit. The bathroom boasts a walk-in tiled shower and double sinks, offering both style and functionality. The first floor offers a separate one-bedroom, one-bathroom unit with epoxy floors, new kitchen with stainless steel appliances and quartz countertops, and a mini split system providing both heat and air conditioning. The property includes a one-car garage and off-street parking for three or more vehicles. Recent updates to the building include a new roof, windows, vinyl siding, electrical, plumbing and heating and air. This duplex is being sold fully furnished and fully equipped including blinds and tvs, making it an excellent turnkey opportunity for investors or those looking for a second home. Current bookings are in places for the 2025 rental season. In 2024, the combined summer and winter rental income for both units approached \$65,000, highlighting the property's strong income potential.