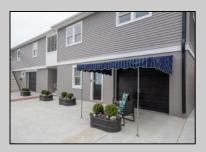

## **COMMENTS**

This newly renovated duplex is the Northside unit of a two-building condominium, which includes 2 duplexes connected by a breezeway. The Northside duplex features a spacious two-bedroom, one-bathroom unit on the second floor with all-new amenities, including a heat pump and central air conditioning. The new kitchen is outfitted with quartz countertops, stainless steel appliances, and vinyl flooring that runs throughout the unit. The bathroom boasts a walk-in tiled shower and double sinks, offering both style and functionality. The first floor offers a separate one-bedroom, one-bathroom unit with epoxy floors, new kitchen with stainless steel appliances and quartz countertops, and a mini split system providing both heat and air conditioning. The property includes a one-car garage and off-street parking for three or more vehicles. Recent updates to the building include a new roof, windows, vinyl siding, electrical, plumbing and heating and air. This duplex is being sold fully furnished and fully equipped including blinds and tvs, making it an excellent turnkey opportunity for investors or those looking for a second home. Current bookings are in places for the 2025 rental season. In 2024, the combined summer and winter rental income for both units approached \$65,000, highlighting the property's strong income potential.