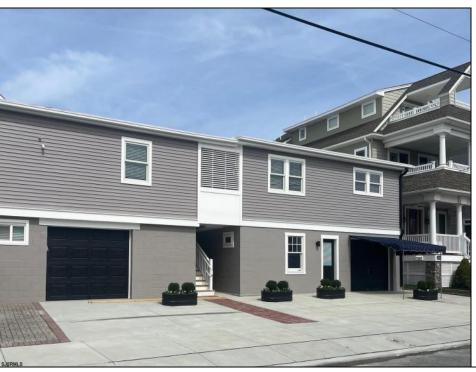

## **COMMENTS**

This newly renovated duplex is the Northside unit of a two-building condominium, which includes 2 duplexes connected by a breezeway. The Northside duplex features a spacious two-bedroom, one-bathroom unit on the second floor with all-new amenities, including a heat pump and central air conditioning. The new kitchen is outfitted with quartz countertops, stainless steel appliances, and vinyl flooring that runs throughout the unit. The bathroom boasts a walk-in tiled shower and double sinks, offering both style and functionality. The first floor offers a separate one-bedroom, one-bathroom unit with epoxy floors, new kitchen with stainless steel appliances and quartz countertops, and a mini split system providing both heat and air conditioning. The property includes a one-car garage and off-street parking for three or more vehicles. Recent updates to the building include a new roof, windows, vinyl siding, electrical, plumbing and heating and air. This duplex is being sold fully furnished and fully equipped including blinds and tvs, making it an excellent turnkey opportunity for investors or those looking for a second home. Current bookings are in places for the 2025 rental season. In 2024, the combined summer and winter rental income for both units approached \$65,000, highlighting the property's strong income potential.