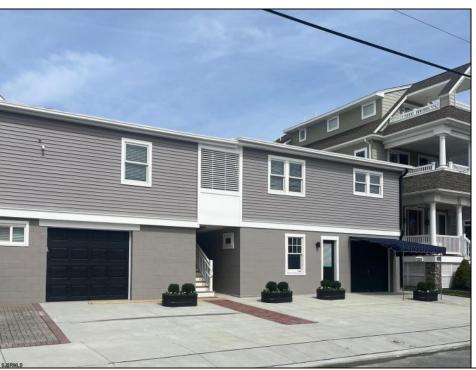

## **COMMENTS**

This newly renovated duplex is the Northside unit of a two-building condominium, which includes 2 duplexes connected by a breezeway. The Northside duplex features a spacious two-bedroom, one-bathroom unit on the second floor with all-new amenities, including a heat pump and central air conditioning. The new kitchen is outfitted with quartz countertops, stainless steel appliances, and vinyl flooring that runs throughout the unit. The bathroom boasts a walk-in tiled shower and double sinks, offering both style and functionality. The first floor offers a separate one-bedroom, one-bathroom unit with epoxy floors, new kitchen with stainless steel appliances and quartz countertops, and a mini split system providing both heat and air conditioning. The property includes a one-car garage and off-street parking for three or more vehicles. Recent updates to the building include a new roof, windows, vinyl siding, electrical, plumbing and heating and air. This duplex is being sold fully furnished and fully equipped including blinds and tvs, making it an excellent turnkey opportunity for investors or those looking for a second home. Current bookings are in places for the 2025 rental season. In 2024, the combined summer and winter rental income for both units approached \$65,000, highlighting the property's strong income potential.