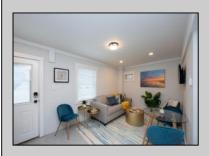

## **COMMENTS**

This newly renovated duplex is the Northside unit of a two-building condominium, which includes 2 duplexes connected by a breezeway. The Northside duplex features a spacious two-bedroom, one-bathroom unit on the second floor with all-new amenities, including a heat pump and central air conditioning. The new kitchen is outfitted with quartz countertops, stainless steel appliances, and vinyl flooring that runs throughout the unit. The bathroom boasts a walk-in tiled shower and double sinks, offering both style and functionality. The first floor offers a separate one-bedroom, one-bathroom unit with epoxy floors, new kitchen with stainless steel appliances and quartz countertops, and a mini split system providing both heat and air conditioning. The property includes a one-car garage and off-street parking for three or more vehicles. Recent updates to the building include a new roof, windows, vinyl siding, electrical, plumbing and heating and air. This duplex is being sold fully furnished and fully equipped including blinds and tvs, making it an excellent turnkey opportunity for investors or those looking for a second home. Current bookings are in places for the 2025 rental season. In 2024, the combined summer and winter rental income for both units approached \$65,000, highlighting the property's strong income potential.