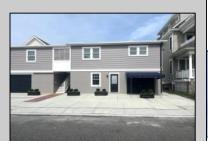

## **COMMENTS**

This newly renovated duplex is the Northside unit of a two-building condominium, which includes 2 duplexes connected by a breezeway. The Northside duplex features a spacious two-bedroom, one-bathroom unit on the second floor with all-new amenities, including a heat pump and central air conditioning. The new kitchen is outfitted with quartz countertops, stainless steel appliances, and vinyl flooring that runs throughout the unit. The bathroom boasts a walk-in tiled shower and double sinks, offering both style and functionality. The first floor offers a separate one-bedroom, one-bathroom unit with epoxy floors, new kitchen with stainless steel appliances and quartz countertops, and a mini split system providing both heat and air conditioning. The property includes a one-car garage and off-street parking for three or more vehicles. Recent updates to the building include a new roof, windows, vinyl siding, electrical, plumbing and heating and air. This duplex is being sold fully furnished and fully equipped including blinds and tvs, making it an excellent turnkey opportunity for investors or those looking for a second home. Current bookings are in places for the 2025 rental season. In 2024, the combined summer and winter rental income for both units approached \$65,000, highlighting the property's strong income potential.