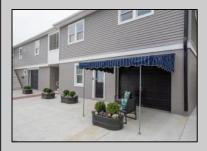

## **COMMENTS**

This newly renovated duplex is the Northside unit of a two-building condominium, which includes 2 duplexes connected by a breezeway. The Northside duplex features a spacious two-bedroom, one-bathroom unit on the second floor with all-new amenities, including a heat pump and central air conditioning. The new kitchen is outfitted with quartz countertops, stainless steel appliances, and vinyl flooring that runs throughout the unit. The bathroom boasts a walk-in tiled shower and double sinks, offering both style and functionality. The first floor offers a separate one-bedroom, one-bathroom unit with epoxy floors, new kitchen with stainless steel appliances and quartz countertops, and a mini split system providing both heat and air conditioning. The property includes a one-car garage and off-street parking for three or more vehicles. Recent updates to the building include a new roof, windows, vinyl siding, electrical, plumbing and heating and air. This duplex is being sold fully furnished and fully equipped including blinds and tvs, making it an excellent turnkey opportunity for investors or those looking for a second home. Current bookings are in places for the 2025 rental season. In 2024, the combined summer and winter rental income for both units approached \$65,000, highlighting the property's strong income potential.