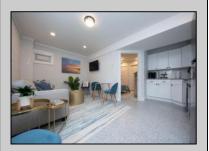

## **COMMENTS**

This newly renovated duplex is the Northside unit of a two-building condominium, which includes 2 duplexes connected by a breezeway. The Northside duplex features a spacious two-bedroom, one-bathroom unit on the second floor with all-new amenities, including a heat pump and central air conditioning. The new kitchen is outfitted with quartz countertops, stainless steel appliances, and vinyl flooring that runs throughout the unit. The bathroom boasts a walk-in tiled shower and double sinks, offering both style and functionality. The first floor offers a separate one-bedroom, one-bathroom unit with epoxy floors, new kitchen with stainless steel appliances and quartz countertops, and a mini split system providing both heat and air conditioning. The property includes a one-car garage and off-street parking for three or more vehicles. Recent updates to the building include a new roof, windows, vinyl siding, electrical, plumbing and heating and air. This duplex is being sold fully furnished and fully equipped including blinds and tvs, making it an excellent turnkey opportunity for investors or those looking for a second home. Current bookings are in places for the 2025 rental season. In 2024, the combined summer and winter rental income for both units approached \$65,000, highlighting the property's strong income potential.