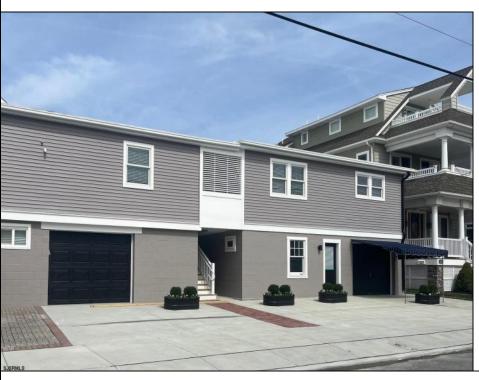

## **COMMENTS**

This newly renovated duplex is the Northside unit of a two-building condominium, which includes 2 duplexes connected by a breezeway. The Northside duplex features a spacious two-bedroom, one-bathroom unit on the second floor with all-new amenities, including a heat pump and central air conditioning. The new kitchen is outfitted with quartz countertops, stainless steel appliances, and vinyl flooring that runs throughout the unit. The bathroom boasts a walk-in tiled shower and double sinks, offering both style and functionality. The first floor offers a separate one-bedroom, one-bathroom unit with epoxy floors, new kitchen with stainless steel appliances and quartz countertops, and a mini split system providing both heat and air conditioning. The property includes a one-car garage and off-street parking for three or more vehicles. Recent updates to the building include a new roof, windows, vinyl siding, electrical, plumbing and heating and air. This duplex is being sold fully furnished and fully equipped including blinds and tvs, making it an excellent turnkey opportunity for investors or those looking for a second home. Current bookings are in places for the 2025 rental season. In 2024, the combined summer and winter rental income for both units approached \$65,000, highlighting the property's strong income potential.