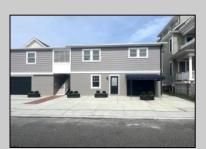

## **COMMENTS**

This newly renovated duplex is the Northside unit of a two-building condominium, which includes 2 duplexes connected by a breezeway. The Northside duplex features a spacious two-bedroom, one-bathroom unit on the second floor with all-new amenities, including a heat pump and central air conditioning. The new kitchen is outfitted with quartz countertops, stainless steel appliances, and vinyl flooring that runs throughout the unit. The bathroom boasts a walk-in tiled shower and double sinks, offering both style and functionality. The first floor offers a separate one-bedroom, one-bathroom unit with epoxy floors, new kitchen with stainless steel appliances and quartz countertops, and a mini split system providing both heat and air conditioning. The property includes a one-car garage and off-street parking for three or more vehicles. Recent updates to the building include a new roof, windows, vinyl siding, electrical, plumbing and heating and air. This duplex is being sold fully furnished and fully equipped including blinds and tvs, making it an excellent turnkey opportunity for investors or those looking for a second home. Current bookings are in places for the 2025 rental season. In 2024, the combined summer and winter rental income for both units approached \$65,000, highlighting the property's strong income potential.