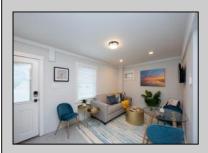

## **COMMENTS**

This newly renovated duplex is the Northside unit of a two-building condominium, which includes 2 duplexes connected by a breezeway. The Northside duplex features a spacious two-bedroom, one-bathroom unit on the second floor with all-new amenities, including a heat pump and central air conditioning. The new kitchen is outfitted with quartz countertops, stainless steel appliances, and vinyl flooring that runs throughout the unit. The bathroom boasts a walk-in tiled shower and double sinks, offering both style and functionality. The first floor offers a separate one-bedroom, one-bathroom unit with epoxy floors, new kitchen with stainless steel appliances and quartz countertops, and a mini split system providing both heat and air conditioning. The property includes a one-car garage and off-street parking for three or more vehicles. Recent updates to the building include a new roof, windows, vinyl siding, electrical, plumbing and heating and air. This duplex is being sold fully furnished and fully equipped including blinds and tvs, making it an excellent turnkey opportunity for investors or those looking for a second home. Current bookings are in places for the 2025 rental season. In 2024, the combined summer and winter rental income for both units approached \$65,000, highlighting the property's strong income potential.