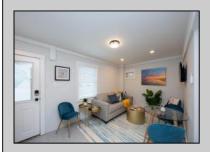

## **COMMENTS**

This newly renovated duplex is the Northside unit of a two-building condominium, which includes 2 duplexes connected by a breezeway. The Northside duplex features a spacious two-bedroom, one-bathroom unit on the second floor with all-new amenities, including a heat pump and central air conditioning. The new kitchen is outfitted with quartz countertops, stainless steel appliances, and vinyl flooring that runs throughout the unit. The bathroom boasts a walk-in tiled shower and double sinks, offering both style and functionality. The first floor offers a separate one-bedroom, one-bathroom unit with epoxy floors, new kitchen with stainless steel appliances and quartz countertops, and a mini split system providing both heat and air conditioning. The property includes a one-car garage and off-street parking for three or more vehicles. Recent updates to the building include a new roof, windows, vinyl siding, electrical, plumbing and heating and air. This duplex is being sold fully furnished and fully equipped including blinds and tvs, making it an excellent turnkey opportunity for investors or those looking for a second home. Current bookings are in places for the 2025 rental season. In 2024, the combined summer and winter rental income for both units approached \$65,000, highlighting the property's strong income potential.