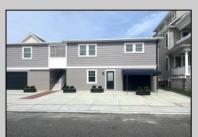

## **COMMENTS**

This newly renovated duplex is the Northside unit of a two-building condominium, which includes 2 duplexes connected by a breezeway. The Northside duplex features a spacious two-bedroom, one-bathroom unit on the second floor with all-new amenities, including a heat pump and central air conditioning. The new kitchen is outfitted with quartz countertops, stainless steel appliances, and vinyl flooring that runs throughout the unit. The bathroom boasts a walk-in tiled shower and double sinks, offering both style and functionality. The first floor offers a separate one-bedroom, one-bathroom unit with epoxy floors, new kitchen with stainless steel appliances and quartz countertops, and a mini split system providing both heat and air conditioning. The property includes a one-car garage and off-street parking for three or more vehicles. Recent updates to the building include a new roof, windows, vinyl siding, electrical, plumbing and heating and air. This duplex is being sold fully furnished and fully equipped including blinds and tvs, making it an excellent turnkey opportunity for investors or those looking for a second home. Current bookings are in places for the 2025 rental season. In 2024, the combined summer and winter rental income for both units approached \$65,000, highlighting the property's strong income potential.