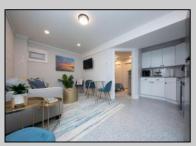

## **COMMENTS**

This newly renovated duplex is the Northside unit of a two-building condominium, which includes 2 duplexes connected by a breezeway. The Northside duplex features a spacious two-bedroom, one-bathroom unit on the second floor with all-new amenities, including a heat pump and central air conditioning. The new kitchen is outfitted with quartz countertops, stainless steel appliances, and vinyl flooring that runs throughout the unit. The bathroom boasts a walk-in tiled shower and double sinks, offering both style and functionality. The first floor offers a separate one-bedroom, one-bathroom unit with epoxy floors, new kitchen with stainless steel appliances and quartz countertops, and a mini split system providing both heat and air conditioning. The property includes a one-car garage and off-street parking for three or more vehicles. Recent updates to the building include a new roof, windows, vinyl siding, electrical, plumbing and heating and air. This duplex is being sold fully furnished and fully equipped including blinds and tvs, making it an excellent turnkey opportunity for investors or those looking for a second home. Current bookings are in places for the 2025 rental season. In 2024, the combined summer and winter rental income for both units approached \$65,000, highlighting the property's strong income potential.