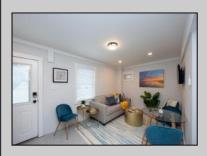

## **COMMENTS**

This newly renovated duplex is the Northside unit of a two-building condominium, which includes 2 duplexes connected by a breezeway. The Northside duplex features a spacious two-bedroom, one-bathroom unit on the second floor with all-new amenities, including a heat pump and central air conditioning. The new kitchen is outfitted with quartz countertops, stainless steel appliances, and vinyl flooring that runs throughout the unit. The bathroom boasts a walk-in tiled shower and double sinks, offering both style and functionality. The first floor offers a separate one-bedroom, one-bathroom unit with epoxy floors, new kitchen with stainless steel appliances and quartz countertops, and a mini split system providing both heat and air conditioning. The property includes a one-car garage and off-street parking for three or more vehicles. Recent updates to the building include a new roof, windows, vinyl siding, electrical, plumbing and heating and air. This duplex is being sold fully furnished and fully equipped including blinds and tvs, making it an excellent turnkey opportunity for investors or those looking for a second home. Current bookings are in places for the 2025 rental season. In 2024, the combined summer and winter rental income for both units approached \$65,000, highlighting the property's strong income potential.