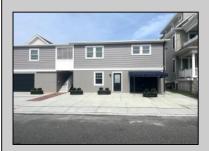

## **COMMENTS**

This newly renovated duplex is the Northside unit of a two-building condominium, which includes 2 duplexes connected by a breezeway. The Northside duplex features a spacious two-bedroom, one-bathroom unit on the second floor with all-new amenities, including a heat pump and central air conditioning. The new kitchen is outfitted with quartz countertops, stainless steel appliances, and vinyl flooring that runs throughout the unit. The bathroom boasts a walk-in tiled shower and double sinks, offering both style and functionality. The first floor offers a separate one-bedroom, one-bathroom unit with epoxy floors, new kitchen with stainless steel appliances and quartz countertops, and a mini split system providing both heat and air conditioning. The property includes a one-car garage and off-street parking for three or more vehicles. Recent updates to the building include a new roof, windows, vinyl siding, electrical, plumbing and heating and air. This duplex is being sold fully furnished and fully equipped including blinds and tvs, making it an excellent turnkey opportunity for investors or those looking for a second home. Current bookings are in places for the 2025 rental season. In 2024, the combined summer and winter rental income for both units approached \$65,000, highlighting the property's strong income potential.