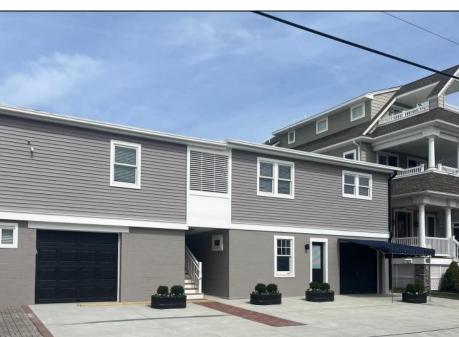

## **COMMENTS**

This newly renovated duplex is the Northside unit of a two-building condominium, which includes 2 duplexes connected by a breezeway. The Northside duplex features a spacious two-bedroom, one-bathroom unit on the second floor with all-new amenities, including a heat pump and central air conditioning. The new kitchen is outfitted with quartz countertops, stainless steel appliances, and vinyl flooring that runs throughout the unit. The bathroom boasts a walk-in tiled shower and double sinks, offering both style and functionality. The first floor offers a separate one-bedroom, one-bathroom unit with epoxy floors, new kitchen with stainless steel appliances and quartz countertops, and a mini split system providing both heat and air conditioning. The property includes a one-car garage and off-street parking for three or more vehicles. Recent updates to the building include a new roof, windows, vinyl siding, electrical, plumbing and heating and air. This duplex is being sold fully furnished and fully equipped including blinds and tvs, making it an excellent turnkey opportunity for investors or those looking for a second home. Current bookings are in places for the 2025 rental season. In 2024, the combined summer and winter rental income for both units approached \$65,000, highlighting the property's strong income potential.