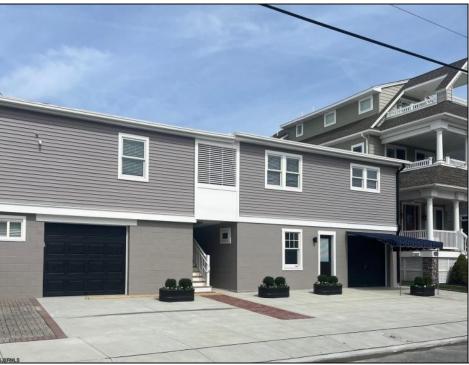

## **COMMENTS**

This newly renovated duplex is the Northside unit of a two-building condominium, which includes 2 duplexes connected by a breezeway. The Northside duplex features a spacious two-bedroom, one-bathroom unit on the second floor with all-new amenities, including a heat pump and central air conditioning. The new kitchen is outfitted with quartz countertops, stainless steel appliances, and vinyl flooring that runs throughout the unit. The bathroom boasts a walk-in tiled shower and double sinks, offering both style and functionality. The first floor offers a separate one-bedroom, one-bathroom unit with epoxy floors, new kitchen with stainless steel appliances and quartz countertops, and a mini split system providing both heat and air conditioning. The property includes a one-car garage and off-street parking for three or more vehicles. Recent updates to the building include a new roof, windows, vinyl siding, electrical, plumbing and heating and air. This duplex is being sold fully furnished and fully equipped including blinds and tvs, making it an excellent turnkey opportunity for investors or those looking for a second home. Current bookings are in places for the 2025 rental season. In 2024, the combined summer and winter rental income for both units approached \$65,000, highlighting the property's strong income potential.