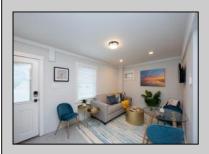

## **COMMENTS**

This newly renovated duplex is the Northside unit of a two-building condominium, which includes 2 duplexes connected by a breezeway. The Northside duplex features a spacious two-bedroom, one-bathroom unit on the second floor with all-new amenities, including a heat pump and central air conditioning. The new kitchen is outfitted with quartz countertops, stainless steel appliances, and vinyl flooring that runs throughout the unit. The bathroom boasts a walk-in tiled shower and double sinks, offering both style and functionality. The first floor offers a separate one-bedroom, one-bathroom unit with epoxy floors, new kitchen with stainless steel appliances and quartz countertops, and a mini split system providing both heat and air conditioning. The property includes a one-car garage and off-street parking for three or more vehicles. Recent updates to the building include a new roof, windows, vinyl siding, electrical, plumbing and heating and air. This duplex is being sold fully furnished and fully equipped including blinds and tvs, making it an excellent turnkey opportunity for investors or those looking for a second home. Current bookings are in places for the 2025 rental season. In 2024, the combined summer and winter rental income for both units approached \$65,000, highlighting the property's strong income potential.