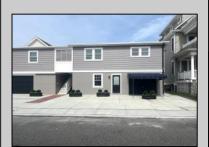

## **COMMENTS**

This newly renovated duplex is the Northside unit of a two-building condominium, which includes 2 duplexes connected by a breezeway. The Northside duplex features a spacious two-bedroom, one-bathroom unit on the second floor with all-new amenities, including a heat pump and central air conditioning. The new kitchen is outfitted with quartz countertops, stainless steel appliances, and vinyl flooring that runs throughout the unit. The bathroom boasts a walk-in tiled shower and double sinks, offering both style and functionality. The first floor offers a separate one-bedroom, one-bathroom unit with epoxy floors, new kitchen with stainless steel appliances and quartz countertops, and a mini split system providing both heat and air conditioning. The property includes a one-car garage and off-street parking for three or more vehicles. Recent updates to the building include a new roof, windows, vinyl siding, electrical, plumbing and heating and air. This duplex is being sold fully furnished and fully equipped including blinds and tvs, making it an excellent turnkey opportunity for investors or those looking for a second home. Current bookings are in places for the 2025 rental season. In 2024, the combined summer and winter rental income for both units approached \$65,000, highlighting the property's strong income potential.