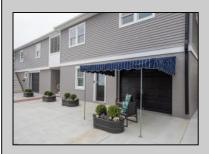

## **COMMENTS**

This newly renovated duplex is the Northside unit of a two-building condominium, which includes 2 duplexes connected by a breezeway. The Northside duplex features a spacious two-bedroom, one-bathroom unit on the second floor with all-new amenities, including a heat pump and central air conditioning. The new kitchen is outfitted with quartz countertops, stainless steel appliances, and vinyl flooring that runs throughout the unit. The bathroom boasts a walk-in tiled shower and double sinks, offering both style and functionality. The first floor offers a separate one-bedroom, one-bathroom unit with epoxy floors, new kitchen with stainless steel appliances and quartz countertops, and a mini split system providing both heat and air conditioning. The property includes a one-car garage and off-street parking for three or more vehicles. Recent updates to the building include a new roof, windows, vinyl siding, electrical, plumbing and heating and air. This duplex is being sold fully furnished and fully equipped including blinds and tvs, making it an excellent turnkey opportunity for investors or those looking for a second home. Current bookings are in places for the 2025 rental season. In 2024, the combined summer and winter rental income for both units approached \$65,000, highlighting the property's strong income potential.