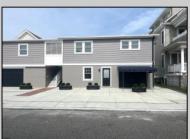

## **COMMENTS**

This newly renovated duplex is the Northside unit of a two-building condominium, which includes 2 duplexes connected by a breezeway. The Northside duplex features a spacious two-bedroom, one-bathroom unit on the second floor with all-new amenities, including a heat pump and central air conditioning. The new kitchen is outfitted with quartz countertops, stainless steel appliances, and vinyl flooring that runs throughout the unit. The bathroom boasts a walk-in tiled shower and double sinks, offering both style and functionality. The first floor offers a separate one-bedroom, one-bathroom unit with epoxy floors, new kitchen with stainless steel appliances and quartz countertops, and a mini split system providing both heat and air conditioning. The property includes a one-car garage and off-street parking for three or more vehicles. Recent updates to the building include a new roof, windows, vinyl siding, electrical, plumbing and heating and air. This duplex is being sold fully furnished and fully equipped including blinds and tvs, making it an excellent turnkey opportunity for investors or those looking for a second home. Current bookings are in places for the 2025 rental season. In 2024, the combined summer and winter rental income for both units approached \$65,000, highlighting the property's strong income potential.