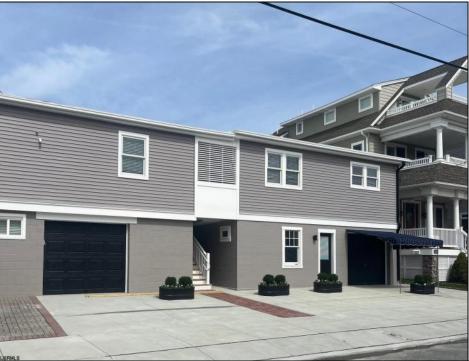

## **COMMENTS**

This newly renovated duplex is the Northside unit of a two-building condominium, which includes 2 duplexes connected by a breezeway. The Northside duplex features a spacious two-bedroom, one-bathroom unit on the second floor with all-new amenities, including a heat pump and central air conditioning. The new kitchen is outfitted with quartz countertops, stainless steel appliances, and vinyl flooring that runs throughout the unit. The bathroom boasts a walk-in tiled shower and double sinks, offering both style and functionality. The first floor offers a separate one-bedroom, one-bathroom unit with epoxy floors, new kitchen with stainless steel appliances and quartz countertops, and a mini split system providing both heat and air conditioning. The property includes a one-car garage and off-street parking for three or more vehicles. Recent updates to the building include a new roof, windows, vinyl siding, electrical, plumbing and heating and air. This duplex is being sold fully furnished and fully equipped including blinds and tvs, making it an excellent turnkey opportunity for investors or those looking for a second home. Current bookings are in places for the 2025 rental season. In 2024, the combined summer and winter rental income for both units approached \$65,000, highlighting the property's strong income potential.