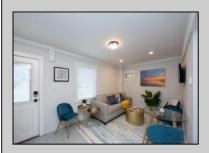

## **COMMENTS**

This newly renovated duplex is the Northside unit of a two-building condominium, which includes 2 duplexes connected by a breezeway. The Northside duplex features a spacious two-bedroom, one-bathroom unit on the second floor with all-new amenities, including a heat pump and central air conditioning. The new kitchen is outfitted with quartz countertops, stainless steel appliances, and vinyl flooring that runs throughout the unit. The bathroom boasts a walk-in tiled shower and double sinks, offering both style and functionality. The first floor offers a separate one-bedroom, one-bathroom unit with epoxy floors, new kitchen with stainless steel appliances and quartz countertops, and a mini split system providing both heat and air conditioning. The property includes a one-car garage and off-street parking for three or more vehicles. Recent updates to the building include a new roof, windows, vinyl siding, electrical, plumbing and heating and air. This duplex is being sold fully furnished and fully equipped including blinds and tvs, making it an excellent turnkey opportunity for investors or those looking for a second home. Current bookings are in places for the 2025 rental season. In 2024, the combined summer and winter rental income for both units approached \$65,000, highlighting the property's strong income potential.