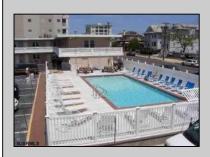

## COMMENTS

#24 Sifting Sands is 1st floor unit, in excellent condition, sleeping 4 people. In 2024 it grossed \$14,790 in summer rentals add another \$4,550 for the winter rental totaling \$19,340.00. This unit has several upgrades that are reflected in the pictures. Sifting Sands has been one of Ocean City/'s last-operating \"Iconic\" Center-City Motels, in operation every summer since 1964. SIFTING SANDS IS NOW A PET-FRIENDLY ESTABLISHMENT! The complex was remodeled & converted to condo/motel ownership in 2004. Spectacular location on the corner of 9th & Ocean Ave. On-site required rental program (April 15 -Oct) guarantees \"hands off & hassle free\" income. Building open year \'round. Block off some personal usage between rentals in the summer (14 days max) and off season (Nov 1 - April 15) there are no usage restrictions available for your use or rent by owner at your pleasure off-season. Well run, stable, well funded professionally managed building. Coin-Op Laundry Room. Condo fee includes water/sewer, hot water, TV cable, Wi-Fi, use of heated pool, parking for one car, bldg. insurance (fire & flood), exterior maintenance. Owner pays own electric bill (\$100/mo+/-), property taxes & interior contents/liability insurance (@\$500/yr +/-). VERY FEW PROPERTIES IN OCEAN CITY CAN COMPETE WITHTHIS. Take a real good look.....where else in OC can you get an apartment that sleeps 4 with a pool this close to the ocean and boardwalk at this price? Call Listing Agent for details & questions regarding personal usage & the Rental Program. The Motel is in full operation, so all showings have to be in-between Guests. Note: as of 5/25 no financing is available on this property. It is below the current lending sq.ft . minimum size requirement of 300