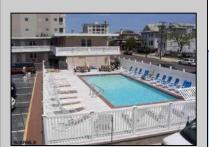

## **COMMENTS**

#24 Sifting Sands is 1st floor unit, in excellent condition, sleeping 4 people. In 2024 it grossed \$14,790 in summer rentals add another \$4,550 for the winter rental totaling \$19,340.00. This unit has several upgrades that are reflected in the pictures. Sifting Sands has been one of Ocean City\'s last-operating \"Iconic\" Center-City Motels, in operation every summer since 1964. SIFTING SANDS IS NOW A PET-FRIENDLY ESTABLISHMENT! The complex was remodeled & converted to condo/motel ownership in 2004. Spectacular location on the corner of 9th & Ocean Ave. On-site required rental program (April 15 -Oct) guarantees \"hands off & hassle free\" income. Building open year \'round. Block off some personal usage between rentals in the summer (14 days max) and off season (Nov 1 - April 15) there are no usage restrictions available for your use or rent by owner at your pleasure off-season. Well run, stable, well funded professionally managed building. Coin-Op Laundry Room. Condo fee includes water/sewer, hot water, TV cable, Wi-Fi, use of heated pool, parking for one car, bldg. insurance (fire & flood), exterior maintenance. Owner pays own electric bill (\$100/mo+/-), property taxes & interior contents/liability insurance (@\$500/yr +/-). VERY FEW PROPERTIES IN OCEAN CITY CAN COMPETE WITHTHIS. Take a real good look.....where else in OC can you get an apartment that sleeps 4 with a pool this close to the ocean and boardwalk at this price? Call Listing Agent for details & questions regarding personal usage & the Rental Program. The Motel is in full operation, so all showings have to be in-between Guests. Note: as of 5/25 no financing is available on this property. It is below the current lending sq.ft . minimum size requirement of 300