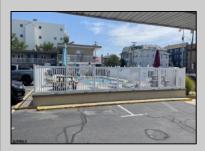

## **COMMENTS**

#24 Sifting Sands is 1st floor unit, in excellent condition, sleeping 4 people. In 2024 it grossed \$14,790 in summer rentals add another \$4,550 for the winter rental totaling \$19,340.00. This unit has several upgrades that are reflected in the pictures. Sifting Sands has been one of Ocean City\'s last-operating \"Iconic\" Center-City Motels, in operation every summer since 1964. SIFTING SANDS IS NOW A PET-FRIENDLY ESTABLISHMENT! The complex was remodeled & converted to condo/motel ownership in 2004. Spectacular location on the corner of 9th & Ocean Ave. On-site required rental program (April 15 -Oct) guarantees \"hands off & hassle free\" income. Building open year \'round. Block off some personal usage between rentals in the summer (14 days max) and off season (Nov 1 - April 15) there are no usage restrictions available for your use or rent by owner at your pleasure off-season. Well run, stable, well funded professionally managed building. Coin-Op Laundry Room. Condo fee includes water/sewer, hot water, TV cable, Wi-Fi, use of heated pool, parking for one car, bldg. insurance (fire & flood), exterior maintenance. Owner pays own electric bill (\$100/mo+/-), property taxes & interior contents/liability insurance (@\$500/yr +/-). VERY FEW PROPERTIES IN OCEAN CITY CAN COMPETE WITHTHIS. Take a real good look.....where else in OC can you get an apartment that sleeps 4 with a pool this close to the ocean and boardwalk at this price? Call Listing Agent for details & questions regarding personal usage & the Rental Program. The Motel is in full operation, so all showings have to be in-between Guests. Note: as of 5/25 no financing is available on this property. It is below the current lending sq.ft . minimum size requirement of 300