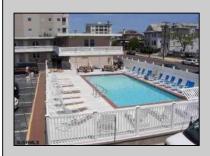

## COMMENTS

#24 Sifting Sands is 1st floor unit, in excellent condition, sleeping 4 people. In 2024 it grossed \$14,790 in summer rentals add another \$4,550 for the winter rental totaling \$19,340.00. This unit has several upgrades that are reflected in the pictures. Sifting Sands has been one of Ocean City/'s last-operating \"Iconic\" Center-City Motels, in operation every summer since 1964. SIFTING SANDS IS NOW A PET-FRIENDLY ESTABLISHMENT! The complex was remodeled & converted to condo/motel ownership in 2004. Spectacular location on the corner of 9th & Ocean Ave. On-site required rental program (April 15 -Oct) guarantees \"hands off & hassle free\" income. Building open year \'round. Block off some personal usage between rentals in the summer (14 days max) and off season (Nov 1 - April 15) there are no usage restrictions available for your use or rent by owner at your pleasure off-season. Well run, stable, well funded professionally managed building. Coin-Op Laundry Room. Condo fee includes water/sewer, hot water, TV cable, Wi-Fi, use of heated pool, parking for one car, bldg. insurance (fire & flood), exterior maintenance. Owner pays own electric bill (\$100/mo+/-), property taxes & interior contents/liability insurance (@\$500/yr +/-). VERY FEW PROPERTIES IN OCEAN CITY CAN COMPETE WITHTHIS. Take a real good look.....where else in OC can you get an apartment that sleeps 4 with a pool this close to the ocean and boardwalk at this price? Call Listing Agent for details & questions regarding personal usage & the Rental Program. The Motel is in full operation, so all showings have to be in-between Guests. Note: as of 5/25 no financing is available on this property. It is below the current lending sq.ft . minimum size requirement of 300