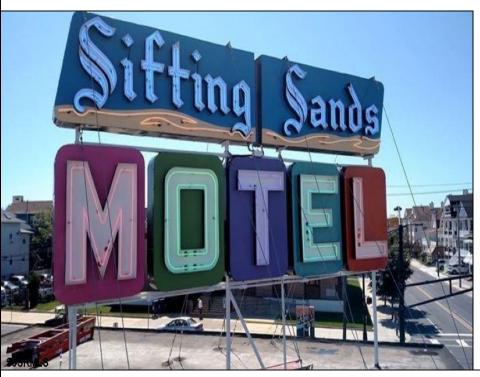

## COMMENTS

#24 Sifting Sands is 1st floor unit, in excellent condition, sleeping 4 people. In 2024 it grossed \$14,790 in summer rentals add another \$4,550 for the winter rental totaling \$19,340.00. This unit has several upgrades that are reflected in the pictures. Sifting Sands has been one of Ocean City/'s last-operating \"Iconic\" Center-City Motels, in operation every summer since 1964. SIFTING SANDS IS NOW A PET-FRIENDLY ESTABLISHMENT! The complex was remodeled & converted to condo/motel ownership in 2004. Spectacular location on the corner of 9th & Ocean Ave. On-site required rental program (April 15 -Oct) guarantees \"hands off & hassle free\" income. Building open year \'round. Block off some personal usage between rentals in the summer (14 days max) and off season (Nov 1 - April 15) there are no usage restrictions available for your use or rent by owner at your pleasure off-season. Well run, stable, well funded professionally managed building. Coin-Op Laundry Room. Condo fee includes water/sewer, hot water, TV cable, Wi-Fi, use of heated pool, parking for one car, bldg. insurance (fire & flood), exterior maintenance. Owner pays own electric bill (\$100/mo+/-), property taxes & interior contents/liability insurance (@\$500/yr +/-). VERY FEW PROPERTIES IN OCEAN CITY CAN COMPETE WITHTHIS. Take a real good look.....where else in OC can you get an apartment that sleeps 4 with a pool this close to the ocean and boardwalk at this price? Call Listing Agent for details & questions regarding personal usage & the Rental Program. The Motel is in full operation, so all showings have to be in-between Guests. Note: as of 5/25 no financing is available on this property. It is below the current lending sq.ft . minimum size requirement of 300