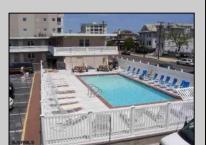

## **COMMENTS**

#24 Sifting Sands is 1st floor unit, in excellent condition, sleeping 4 people. In 2024 it grossed \$14,790 in summer rentals add another \$4,550 for the winter rental totaling \$19,340.00. This unit has several upgrades that are reflected in the pictures. Sifting Sands has been one of Ocean City\'s last-operating \"Iconic\" Center-City Motels, in operation every summer since 1964. SIFTING SANDS IS NOW A PET-FRIENDLY ESTABLISHMENT! The complex was remodeled & converted to condo/motel ownership in 2004. Spectacular location on the corner of 9th & Ocean Ave. On-site required rental program (April 15 -Oct) guarantees \"hands off & hassle free\" income. Building open year \'round. Block off some personal usage between rentals in the summer (14 days max) and off season (Nov 1 - April 15) there are no usage restrictions available for your use or rent by owner at your pleasure off-season. Well run, stable, well funded professionally managed building. Coin-Op Laundry Room. Condo fee includes water/sewer, hot water, TV cable, Wi-Fi, use of heated pool, parking for one car, bldg. insurance (fire & flood), exterior maintenance. Owner pays own electric bill (\$100/mo+/-), property taxes & interior contents/liability insurance (@\$500/yr +/-). VERY FEW PROPERTIES IN OCEAN CITY CAN COMPETE WITHTHIS. Take a real good look.....where else in OC can you get an apartment that sleeps 4 with a pool this close to the ocean and boardwalk at this price? Call Listing Agent for details & questions regarding personal usage & the Rental Program. The Motel is in full operation, so all showings have to be in-between Guests. Note: as of 5/25 no financing is available on this property. It is below the current lending sq.ft . minimum size requirement of 300