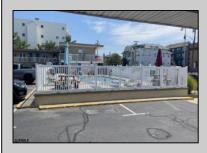

## **COMMENTS**

#24 Sifting Sands is 1st floor unit, in excellent condition, sleeping 4 people. In 2024 it grossed \$14,790 in summer rentals add another \$4,550 for the winter rental totaling \$19,340.00. This unit has several upgrades that are reflected in the pictures. Sifting Sands has been one of Ocean City\'s last-operating \"Iconic\" Center-City Motels, in operation every summer since 1964. SIFTING SANDS IS NOW A PET-FRIENDLY ESTABLISHMENT! The complex was remodeled & converted to condo/motel ownership in 2004. Spectacular location on the corner of 9th & Ocean Ave. On-site required rental program (April 15 -Oct) guarantees \"hands off & hassle free\" income. Building open year \'round. Block off some personal usage between rentals in the summer (14 days max) and off season (Nov 1 - April 15) there are no usage restrictions available for your use or rent by owner at your pleasure off-season. Well run, stable, well funded professionally managed building. Coin-Op Laundry Room. Condo fee includes water/sewer, hot water, TV cable, Wi-Fi, use of heated pool, parking for one car, bldg. insurance (fire & flood), exterior maintenance. Owner pays own electric bill (\$100/mo+/-), property taxes & interior contents/liability insurance (@\$500/yr +/-). VERY FEW PROPERTIES IN OCEAN CITY CAN COMPETE WITHTHIS. Take a real good look.....where else in OC can you get an apartment that sleeps 4 with a pool this close to the ocean and boardwalk at this price? Call Listing Agent for details & questions regarding personal usage & the Rental Program. The Motel is in full operation, so all showings have to be in-between Guests. Note: as of 5/25 no financing is available on this property. It is below the current lending sq.ft . minimum size requirement of 300