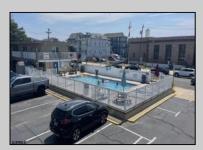

## **COMMENTS**

#24 Sifting Sands is 1st floor unit, in excellent condition, sleeping 4 people. In 2024 it grossed \$14,790 in summer rentals add another \$4,550 for the winter rental totaling \$19,340.00. This unit has several upgrades that are reflected in the pictures. Sifting Sands has been one of Ocean City\'s last-operating \"Iconic\" Center-City Motels, in operation every summer since 1964. SIFTING SANDS IS NOW A PET-FRIENDLY ESTABLISHMENT! The complex was remodeled & converted to condo/motel ownership in 2004. Spectacular location on the corner of 9th & Ocean Ave. On-site required rental program (April 15 -Oct) guarantees \"hands off & hassle free\" income. Building open year \'round. Block off some personal usage between rentals in the summer (14 days max) and off season (Nov 1 - April 15) there are no usage restrictions available for your use or rent by owner at your pleasure off-season. Well run, stable, well funded professionally managed building. Coin-Op Laundry Room. Condo fee includes water/sewer, hot water, TV cable, Wi-Fi, use of heated pool, parking for one car, bldg. insurance (fire & flood), exterior maintenance. Owner pays own electric bill (\$100/mo+/-), property taxes & interior contents/liability insurance (@\$500/yr +/-). VERY FEW PROPERTIES IN OCEAN CITY CAN COMPETE WITHTHIS. Take a real good look.....where else in OC can you get an apartment that sleeps 4 with a pool this close to the ocean and boardwalk at this price? Call Listing Agent for details & questions regarding personal usage & the Rental Program. The Motel is in full operation, so all showings have to be in-between Guests. Note: as of 5/25 no financing is available on this property. It is below the current lending sq.ft . minimum size requirement of 300