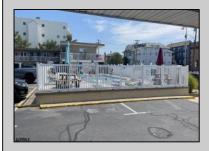

## COMMENTS

#24 Sifting Sands is 1st floor unit, in excellent condition, sleeping 4 people. In 2024 it grossed \$14,790 in summer rentals add another \$4,550 for the winter rental totaling \$19,340.00. This unit has several upgrades that are reflected in the pictures. Sifting Sands has been one of Ocean City/'s last-operating \"Iconic\" Center-City Motels, in operation every summer since 1964. SIFTING SANDS IS NOW A PET-FRIENDLY ESTABLISHMENT! The complex was remodeled & converted to condo/motel ownership in 2004. Spectacular location on the corner of 9th & Ocean Ave. On-site required rental program (April 15 -Oct) guarantees \"hands off & hassle free\" income. Building open year \'round. Block off some personal usage between rentals in the summer (14 days max) and off season (Nov 1 - April 15) there are no usage restrictions available for your use or rent by owner at your pleasure off-season. Well run, stable, well funded professionally managed building. Coin-Op Laundry Room. Condo fee includes water/sewer, hot water, TV cable, Wi-Fi, use of heated pool, parking for one car, bldg. insurance (fire & flood), exterior maintenance. Owner pays own electric bill (\$100/mo+/-), property taxes & interior contents/liability insurance (@\$500/yr +/-). VERY FEW PROPERTIES IN OCEAN CITY CAN COMPETE WITHTHIS. Take a real good look.....where else in OC can you get an apartment that sleeps 4 with a pool this close to the ocean and boardwalk at this price? Call Listing Agent for details & questions regarding personal usage & the Rental Program. The Motel is in full operation, so all showings have to be in-between Guests. Note: as of 5/25 no financing is available on this property. It is below the current lending sq.ft . minimum size requirement of 300