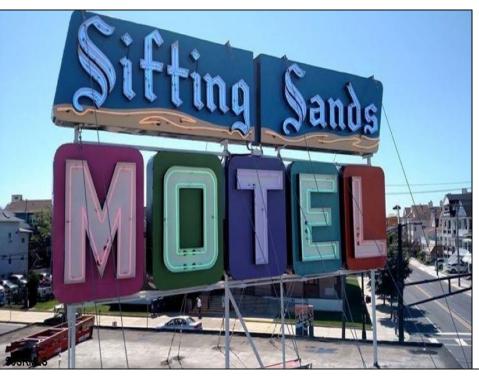

## COMMENTS

#24 Sifting Sands is 1st floor unit, in excellent condition, sleeping 4 people. In 2024 it grossed \$14,790 in summer rentals add another \$4,550 for the winter rental totaling \$19,340.00. This unit has several upgrades that are reflected in the pictures. Sifting Sands has been one of Ocean City/'s last-operating \"Iconic\" Center-City Motels, in operation every summer since 1964. SIFTING SANDS IS NOW A PET-FRIENDLY ESTABLISHMENT! The complex was remodeled & converted to condo/motel ownership in 2004. Spectacular location on the corner of 9th & Ocean Ave. On-site required rental program (April 15 -Oct) guarantees \"hands off & hassle free\" income. Building open year \'round. Block off some personal usage between rentals in the summer (14 days max) and off season (Nov 1 - April 15) there are no usage restrictions available for your use or rent by owner at your pleasure off-season. Well run, stable, well funded professionally managed building. Coin-Op Laundry Room. Condo fee includes water/sewer, hot water, TV cable, Wi-Fi, use of heated pool, parking for one car, bldg. insurance (fire & flood), exterior maintenance. Owner pays own electric bill (\$100/mo+/-), property taxes & interior contents/liability insurance (@\$500/yr +/-). VERY FEW PROPERTIES IN OCEAN CITY CAN COMPETE WITHTHIS. Take a real good look.....where else in OC can you get an apartment that sleeps 4 with a pool this close to the ocean and boardwalk at this price? Call Listing Agent for details & questions regarding personal usage & the Rental Program. The Motel is in full operation, so all showings have to be in-between Guests. Note: as of 5/25 no financing is available on this property. It is below the current lending sq.ft . minimum size requirement of 300