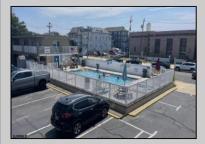

## COMMENTS

#24 Sifting Sands is 1st floor unit, in excellent condition, sleeping 4 people. In 2024 it grossed \$14,790 in summer rentals add another \$4,550 for the winter rental totaling \$19,340.00. This unit has several upgrades that are reflected in the pictures. Sifting Sands has been one of Ocean City/'s last-operating \"Iconic\" Center-City Motels, in operation every summer since 1964. SIFTING SANDS IS NOW A PET-FRIENDLY ESTABLISHMENT! The complex was remodeled & converted to condo/motel ownership in 2004. Spectacular location on the corner of 9th & Ocean Ave. On-site required rental program (April 15 -Oct) guarantees \"hands off & hassle free\" income. Building open year \'round. Block off some personal usage between rentals in the summer (14 days max) and off season (Nov 1 - April 15) there are no usage restrictions available for your use or rent by owner at your pleasure off-season. Well run, stable, well funded professionally managed building. Coin-Op Laundry Room. Condo fee includes water/sewer, hot water, TV cable, Wi-Fi, use of heated pool, parking for one car, bldg. insurance (fire & flood), exterior maintenance. Owner pays own electric bill (\$100/mo+/-), property taxes & interior contents/liability insurance (@\$500/yr +/-). VERY FEW PROPERTIES IN OCEAN CITY CAN COMPETE WITHTHIS. Take a real good look.....where else in OC can you get an apartment that sleeps 4 with a pool this close to the ocean and boardwalk at this price? Call Listing Agent for details & questions regarding personal usage & the Rental Program. The Motel is in full operation, so all showings have to be in-between Guests. Note: as of 5/25 no financing is available on this property. It is below the current lending sq.ft . minimum size requirement of 300