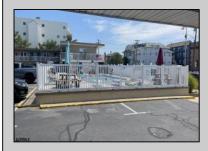

## COMMENTS

#24 Sifting Sands is 1st floor unit, in excellent condition, sleeping 4 people. In 2024 it grossed \$14,790 in summer rentals add another \$4,550 for the winter rental totaling \$19,340.00. This unit has several upgrades that are reflected in the pictures. Sifting Sands has been one of Ocean City/'s last-operating \"Iconic\" Center-City Motels, in operation every summer since 1964. SIFTING SANDS IS NOW A PET-FRIENDLY ESTABLISHMENT! The complex was remodeled & converted to condo/motel ownership in 2004. Spectacular location on the corner of 9th & Ocean Ave. On-site required rental program (April 15 -Oct) guarantees \"hands off & hassle free\" income. Building open year \'round. Block off some personal usage between rentals in the summer (14 days max) and off season (Nov 1 - April 15) there are no usage restrictions available for your use or rent by owner at your pleasure off-season. Well run, stable, well funded professionally managed building. Coin-Op Laundry Room. Condo fee includes water/sewer, hot water, TV cable, Wi-Fi, use of heated pool, parking for one car, bldg. insurance (fire & flood), exterior maintenance. Owner pays own electric bill (\$100/mo+/-), property taxes & interior contents/liability insurance (@\$500/yr +/-). VERY FEW PROPERTIES IN OCEAN CITY CAN COMPETE WITHTHIS. Take a real good look.....where else in OC can you get an apartment that sleeps 4 with a pool this close to the ocean and boardwalk at this price? Call Listing Agent for details & questions regarding personal usage & the Rental Program. The Motel is in full operation, so all showings have to be in-between Guests. Note: as of 5/25 no financing is available on this property. It is below the current lending sq.ft . minimum size requirement of 300