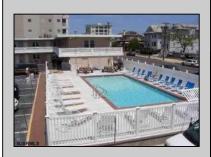

## COMMENTS

#24 Sifting Sands is 1st floor unit, in excellent condition, sleeping 4 people. In 2024 it grossed \$14,790 in summer rentals add another \$4,550 for the winter rental totaling \$19,340.00. This unit has several upgrades that are reflected in the pictures. Sifting Sands has been one of Ocean City/'s last-operating \"Iconic\" Center-City Motels, in operation every summer since 1964. SIFTING SANDS IS NOW A PET-FRIENDLY ESTABLISHMENT! The complex was remodeled & converted to condo/motel ownership in 2004. Spectacular location on the corner of 9th & Ocean Ave. On-site required rental program (April 15 -Oct) guarantees \"hands off & hassle free\" income. Building open year \'round. Block off some personal usage between rentals in the summer (14 days max) and off season (Nov 1 - April 15) there are no usage restrictions available for your use or rent by owner at your pleasure off-season. Well run, stable, well funded professionally managed building. Coin-Op Laundry Room. Condo fee includes water/sewer, hot water, TV cable, Wi-Fi, use of heated pool, parking for one car, bldg. insurance (fire & flood), exterior maintenance. Owner pays own electric bill (\$100/mo+/-), property taxes & interior contents/liability insurance (@\$500/yr +/-). VERY FEW PROPERTIES IN OCEAN CITY CAN COMPETE WITHTHIS. Take a real good look.....where else in OC can you get an apartment that sleeps 4 with a pool this close to the ocean and boardwalk at this price? Call Listing Agent for details & questions regarding personal usage & the Rental Program. The Motel is in full operation, so all showings have to be in-between Guests. Note: as of 5/25 no financing is available on this property. It is below the current lending sq.ft . minimum size requirement of 300