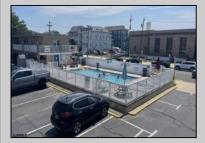

## COMMENTS

#24 Sifting Sands is 1st floor unit, in excellent condition, sleeping 4 people. In 2024 it grossed \$14,790 in summer rentals add another \$4,550 for the winter rental totaling \$19,340.00. This unit has several upgrades that are reflected in the pictures. Sifting Sands has been one of Ocean City/'s last-operating \"Iconic\" Center-City Motels, in operation every summer since 1964. SIFTING SANDS IS NOW A PET-FRIENDLY ESTABLISHMENT! The complex was remodeled & converted to condo/motel ownership in 2004. Spectacular location on the corner of 9th & Ocean Ave. On-site required rental program (April 15 -Oct) guarantees \"hands off & hassle free\" income. Building open year \'round. Block off some personal usage between rentals in the summer (14 days max) and off season (Nov 1 - April 15) there are no usage restrictions available for your use or rent by owner at your pleasure off-season. Well run, stable, well funded professionally managed building. Coin-Op Laundry Room. Condo fee includes water/sewer, hot water, TV cable, Wi-Fi, use of heated pool, parking for one car, bldg. insurance (fire & flood), exterior maintenance. Owner pays own electric bill (\$100/mo+/-), property taxes & interior contents/liability insurance (@\$500/yr +/-). VERY FEW PROPERTIES IN OCEAN CITY CAN COMPETE WITHTHIS. Take a real good look.....where else in OC can you get an apartment that sleeps 4 with a pool this close to the ocean and boardwalk at this price? Call Listing Agent for details & questions regarding personal usage & the Rental Program. The Motel is in full operation, so all showings have to be in-between Guests. Note: as of 5/25 no financing is available on this property. It is below the current lending sq.ft . minimum size requirement of 300