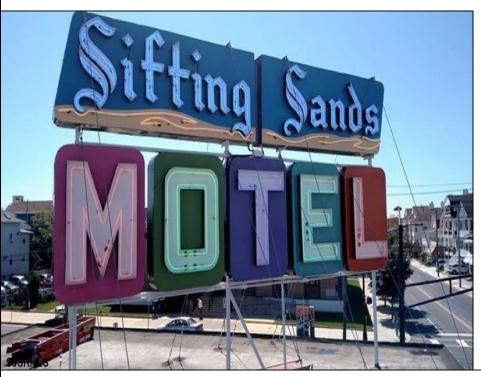

## COMMENTS

#24 Sifting Sands is 1st floor unit, in excellent condition, sleeping 4 people. In 2024 it grossed \$14,790 in summer rentals add another \$4,550 for the winter rental totaling \$19,340.00. This unit has several upgrades that are reflected in the pictures. Sifting Sands has been one of Ocean City/'s last-operating \"Iconic\" Center-City Motels, in operation every summer since 1964. SIFTING SANDS IS NOW A PET-FRIENDLY ESTABLISHMENT! The complex was remodeled & converted to condo/motel ownership in 2004. Spectacular location on the corner of 9th & Ocean Ave. On-site required rental program (April 15 -Oct) guarantees \"hands off & hassle free\" income. Building open year \'round. Block off some personal usage between rentals in the summer (14 days max) and off season (Nov 1 - April 15) there are no usage restrictions available for your use or rent by owner at your pleasure off-season. Well run, stable, well funded professionally managed building. Coin-Op Laundry Room. Condo fee includes water/sewer, hot water, TV cable, Wi-Fi, use of heated pool, parking for one car, bldg. insurance (fire & flood), exterior maintenance. Owner pays own electric bill (\$100/mo+/-), property taxes & interior contents/liability insurance (@\$500/yr +/-). VERY FEW PROPERTIES IN OCEAN CITY CAN COMPETE WITHTHIS. Take a real good look.....where else in OC can you get an apartment that sleeps 4 with a pool this close to the ocean and boardwalk at this price? Call Listing Agent for details & questions regarding personal usage & the Rental Program. The Motel is in full operation, so all showings have to be in-between Guests. Note: as of 5/25 no financing is available on this property. It is below the current lending sq.ft . minimum size requirement of 300 sq.ft. minimum.