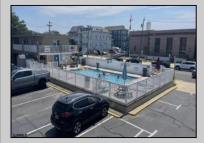

## COMMENTS

#24 Sifting Sands is 1st floor unit, in excellent condition, sleeping 4 people. In 2024 it grossed \$14,790 in summer rentals add another \$4,550 for the winter rental totaling \$19,340.00. This unit has several upgrades that are reflected in the pictures. Sifting Sands has been one of Ocean City/'s last-operating \"Iconic\" Center-City Motels, in operation every summer since 1964. SIFTING SANDS IS NOW A PET-FRIENDLY ESTABLISHMENT! The complex was remodeled & converted to condo/motel ownership in 2004. Spectacular location on the corner of 9th & Ocean Ave. On-site required rental program (April 15 -Oct) guarantees \"hands off & hassle free\" income. Building open year \'round. Block off some personal usage between rentals in the summer (14 days max) and off season (Nov 1 - April 15) there are no usage restrictions available for your use or rent by owner at your pleasure off-season. Well run, stable, well funded professionally managed building. Coin-Op Laundry Room. Condo fee includes water/sewer, hot water, TV cable, Wi-Fi, use of heated pool, parking for one car, bldg. insurance (fire & flood), exterior maintenance. Owner pays own electric bill (\$100/mo+/-), property taxes & interior contents/liability insurance (@\$500/yr +/-). VERY FEW PROPERTIES IN OCEAN CITY CAN COMPETE WITHTHIS. Take a real good look.....where else in OC can you get an apartment that sleeps 4 with a pool this close to the ocean and boardwalk at this price? Call Listing Agent for details & questions regarding personal usage & the Rental Program. The Motel is in full operation, so all showings have to be in-between Guests. Note: as of 5/25 no financing is available on this property. It is below the current lending sq.ft . minimum size requirement of 300 sq.ft. minimum.