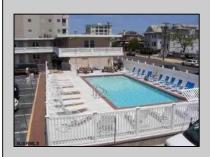

## COMMENTS

#24 Sifting Sands is 1st floor unit, in excellent condition, sleeping 4 people. In 2024 it grossed \$14,790 in summer rentals add another \$4,550 for the winter rental totaling \$19,340.00. This unit has several upgrades that are reflected in the pictures. Sifting Sands has been one of Ocean City/'s last-operating \"Iconic\" Center-City Motels, in operation every summer since 1964. SIFTING SANDS IS NOW A PET-FRIENDLY ESTABLISHMENT! The complex was remodeled & converted to condo/motel ownership in 2004. Spectacular location on the corner of 9th & Ocean Ave. On-site required rental program (April 15 -Oct) guarantees \"hands off & hassle free\" income. Building open year \'round. Block off some personal usage between rentals in the summer (14 days max) and off season (Nov 1 - April 15) there are no usage restrictions available for your use or rent by owner at your pleasure off-season. Well run, stable, well funded professionally managed building. Coin-Op Laundry Room. Condo fee includes water/sewer, hot water, TV cable, Wi-Fi, use of heated pool, parking for one car, bldg. insurance (fire & flood), exterior maintenance. Owner pays own electric bill (\$100/mo+/-), property taxes & interior contents/liability insurance (@\$500/yr +/-). VERY FEW PROPERTIES IN OCEAN CITY CAN COMPETE WITHTHIS. Take a real good look.....where else in OC can you get an apartment that sleeps 4 with a pool this close to the ocean and boardwalk at this price? Call Listing Agent for details & questions regarding personal usage & the Rental Program. The Motel is in full operation, so all showings have to be in-between Guests. Note: as of 5/25 no financing is available on this property. It is below the current lending sq.ft . minimum size requirement of 300 sq.ft. minimum.