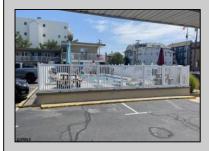

## COMMENTS

#24 Sifting Sands is 1st floor unit, in excellent condition, sleeping 4 people. In 2024 it grossed \$14,790 in summer rentals add another \$4,550 for the winter rental totaling \$19,340.00. This unit has several upgrades that are reflected in the pictures. Sifting Sands has been one of Ocean City/'s last-operating \"Iconic\" Center-City Motels, in operation every summer since 1964. SIFTING SANDS IS NOW A PET-FRIENDLY ESTABLISHMENT! The complex was remodeled & converted to condo/motel ownership in 2004. Spectacular location on the corner of 9th & Ocean Ave. On-site required rental program (April 15 -Oct) guarantees \"hands off & hassle free\" income. Building open year \'round. Block off some personal usage between rentals in the summer (14 days max) and off season (Nov 1 - April 15) there are no usage restrictions available for your use or rent by owner at your pleasure off-season. Well run, stable, well funded professionally managed building. Coin-Op Laundry Room. Condo fee includes water/sewer, hot water, TV cable, Wi-Fi, use of heated pool, parking for one car, bldg. insurance (fire & flood), exterior maintenance. Owner pays own electric bill (\$100/mo+/-), property taxes & interior contents/liability insurance (@\$500/yr +/-). VERY FEW PROPERTIES IN OCEAN CITY CAN COMPETE WITHTHIS. Take a real good look.....where else in OC can you get an apartment that sleeps 4 with a pool this close to the ocean and boardwalk at this price? Call Listing Agent for details & questions regarding personal usage & the Rental Program. The Motel is in full operation, so all showings have to be in-between Guests. Note: as of 5/25 no financing is available on this property. It is below the current lending sq.ft . minimum size requirement of 300 sq.ft. minimum.