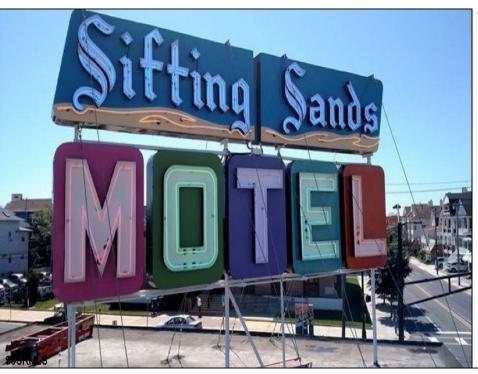

## COMMENTS

#24 Sifting Sands is 1st floor unit, in excellent condition, sleeping 4 people. In 2024 it grossed \$14,790 in summer rentals add another \$4,550 for the winter rental totaling \$19,340.00. This unit has several upgrades that are reflected in the pictures. Sifting Sands has been one of Ocean City/'s last-operating \"Iconic\" Center-City Motels, in operation every summer since 1964. SIFTING SANDS IS NOW A PET-FRIENDLY ESTABLISHMENT! The complex was remodeled & converted to condo/motel ownership in 2004. Spectacular location on the corner of 9th & Ocean Ave. On-site required rental program (April 15 -Oct) guarantees \"hands off & hassle free\" income. Building open year \'round. Block off some personal usage between rentals in the summer (14 days max) and off season (Nov 1 - April 15) there are no usage restrictions available for your use or rent by owner at your pleasure off-season. Well run, stable, well funded professionally managed building. Coin-Op Laundry Room. Condo fee includes water/sewer, hot water, TV cable, Wi-Fi, use of heated pool, parking for one car, bldg. insurance (fire & flood), exterior maintenance. Owner pays own electric bill (\$100/mo+/-), property taxes & interior contents/liability insurance (@\$500/yr +/-). VERY FEW PROPERTIES IN OCEAN CITY CAN COMPETE WITHTHIS. Take a real good look.....where else in OC can you get an apartment that sleeps 4 with a pool this close to the ocean and boardwalk at this price? Call Listing Agent for details & questions regarding personal usage & the Rental Program. The Motel is in full operation, so all showings have to be in-between Guests. Note: as of 5/25 no financing is available on this property. It is below the current lending sq.ft . minimum size requirement of 300