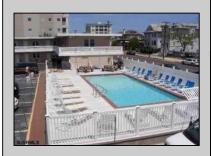

## COMMENTS

#24 Sifting Sands is 1st floor unit, in excellent condition, sleeping 4 people. In 2024 it grossed \$14,790 in summer rentals add another \$4,550 for the winter rental totaling \$19,340.00. This unit has several upgrades that are reflected in the pictures. Sifting Sands has been one of Ocean City/'s last-operating \"Iconic\" Center-City Motels, in operation every summer since 1964. SIFTING SANDS IS NOW A PET-FRIENDLY ESTABLISHMENT! The complex was remodeled & converted to condo/motel ownership in 2004. Spectacular location on the corner of 9th & Ocean Ave. On-site required rental program (April 15 -Oct) guarantees \"hands off & hassle free\" income. Building open year \'round. Block off some personal usage between rentals in the summer (14 days max) and off season (Nov 1 - April 15) there are no usage restrictions available for your use or rent by owner at your pleasure off-season. Well run, stable, well funded professionally managed building. Coin-Op Laundry Room. Condo fee includes water/sewer, hot water, TV cable, Wi-Fi, use of heated pool, parking for one car, bldg. insurance (fire & flood), exterior maintenance. Owner pays own electric bill (\$100/mo+/-), property taxes & interior contents/liability insurance (@\$500/yr +/-). VERY FEW PROPERTIES IN OCEAN CITY CAN COMPETE WITHTHIS. Take a real good look.....where else in OC can you get an apartment that sleeps 4 with a pool this close to the ocean and boardwalk at this price? Call Listing Agent for details & questions regarding personal usage & the Rental Program. The Motel is in full operation, so all showings have to be in-between Guests. Note: as of 5/25 no financing is available on this property. It is below the current lending sq.ft . minimum size requirement of 300