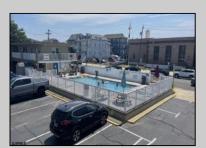

## **COMMENTS**

#24 Sifting Sands is 1st floor unit, in excellent condition, sleeping 4 people. In 2024 it grossed \$14,790 in summer rentals add another \$4,550 for the winter rental totaling \$19,340.00. This unit has several upgrades that are reflected in the pictures. Sifting Sands has been one of Ocean City\'s last-operating \"Iconic\" Center-City Motels, in operation every summer since 1964. SIFTING SANDS IS NOW A PET-FRIENDLY ESTABLISHMENT! The complex was remodeled & converted to condo/motel ownership in 2004. Spectacular location on the corner of 9th & Ocean Ave. On-site required rental program (April 15 -Oct) guarantees \"hands off & hassle free\" income. Building open year \'round. Block off some personal usage between rentals in the summer (14 days max) and off season (Nov 1 - April 15) there are no usage restrictions available for your use or rent by owner at your pleasure off-season. Well run, stable, well funded professionally managed building. Coin-Op Laundry Room. Condo fee includes water/sewer, hot water, TV cable, Wi-Fi, use of heated pool, parking for one car, bldg. insurance (fire & flood), exterior maintenance. Owner pays own electric bill (\$100/mo+/-), property taxes & interior contents/liability insurance (@\$500/yr +/-). VERY FEW PROPERTIES IN OCEAN CITY CAN COMPETE WITHTHIS. Take a real good look.....where else in OC can you get an apartment that sleeps 4 with a pool this close to the ocean and boardwalk at this price? Call Listing Agent for details & questions regarding personal usage & the Rental Program. The Motel is in full operation, so all showings have to be in-between Guests. Note: as of 5/25 no financing is available on this property. It is below the current lending sq.ft . minimum size requirement of 300