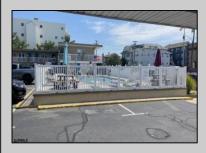

## **COMMENTS**

#24 Sifting Sands is 1st floor unit, in excellent condition, sleeping 4 people. In 2024 it grossed \$14,790 in summer rentals add another \$4,550 for the winter rental totaling \$19,340.00. This unit has several upgrades that are reflected in the pictures. Sifting Sands has been one of Ocean City\'s last-operating \"Iconic\" Center-City Motels, in operation every summer since 1964. SIFTING SANDS IS NOW A PET-FRIENDLY ESTABLISHMENT! The complex was remodeled & converted to condo/motel ownership in 2004. Spectacular location on the corner of 9th & Ocean Ave. On-site required rental program (April 15 -Oct) guarantees \"hands off & hassle free\" income. Building open year \'round. Block off some personal usage between rentals in the summer (14 days max) and off season (Nov 1 - April 15) there are no usage restrictions available for your use or rent by owner at your pleasure off-season. Well run, stable, well funded professionally managed building. Coin-Op Laundry Room. Condo fee includes water/sewer, hot water, TV cable, Wi-Fi, use of heated pool, parking for one car, bldg. insurance (fire & flood), exterior maintenance. Owner pays own electric bill (\$100/mo+/-), property taxes & interior contents/liability insurance (@\$500/yr +/-). VERY FEW PROPERTIES IN OCEAN CITY CAN COMPETE WITHTHIS. Take a real good look.....where else in OC can you get an apartment that sleeps 4 with a pool this close to the ocean and boardwalk at this price? Call Listing Agent for details & questions regarding personal usage & the Rental Program. The Motel is in full operation, so all showings have to be in-between Guests. Note: as of 5/25 no financing is available on this property. It is below the current lending sq.ft . minimum size requirement of 300