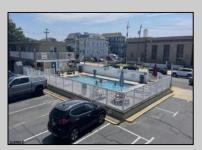

## **COMMENTS**

#24 Sifting Sands is 1st floor unit, in excellent condition, sleeping 4 people. In 2024 it grossed \$14,790 in summer rentals add another \$4,550 for the winter rental totaling \$19,340.00. This unit has several upgrades that are reflected in the pictures. Sifting Sands has been one of Ocean City\'s last-operating \"Iconic\" Center-City Motels, in operation every summer since 1964. SIFTING SANDS IS NOW A PET-FRIENDLY ESTABLISHMENT! The complex was remodeled & converted to condo/motel ownership in 2004. Spectacular location on the corner of 9th & Ocean Ave. On-site required rental program (April 15 -Oct) guarantees \"hands off & hassle free\" income. Building open year \'round. Block off some personal usage between rentals in the summer (14 days max) and off season (Nov 1 - April 15) there are no usage restrictions available for your use or rent by owner at your pleasure off-season. Well run, stable, well funded professionally managed building. Coin-Op Laundry Room. Condo fee includes water/sewer, hot water, TV cable, Wi-Fi, use of heated pool, parking for one car, bldg. insurance (fire & flood), exterior maintenance. Owner pays own electric bill (\$100/mo+/-), property taxes & interior contents/liability insurance (@\$500/yr +/-). VERY FEW PROPERTIES IN OCEAN CITY CAN COMPETE WITHTHIS. Take a real good look.....where else in OC can you get an apartment that sleeps 4 with a pool this close to the ocean and boardwalk at this price? Call Listing Agent for details & questions regarding personal usage & the Rental Program. The Motel is in full operation, so all showings have to be in-between Guests. Note: as of 5/25 no financing is available on this property. It is below the current lending sq.ft . minimum size requirement of 300