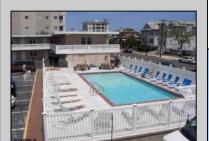

## **COMMENTS**

#24 Sifting Sands is 1st floor unit, in excellent condition, sleeping 4 people. In 2024 it grossed \$14,790 in summer rentals add another \$4,550 for the winter rental totaling \$19,340.00. This unit has several upgrades that are reflected in the pictures. Sifting Sands has been one of Ocean City\'s last-operating \"Iconic\" Center-City Motels, in operation every summer since 1964. SIFTING SANDS IS NOW A PET-FRIENDLY ESTABLISHMENT! The complex was remodeled & converted to condo/motel ownership in 2004. Spectacular location on the corner of 9th & Ocean Ave. On-site required rental program (April 15 -Oct) guarantees \"hands off & hassle free\" income. Building open year \'round. Block off some personal usage between rentals in the summer (14 days max) and off season (Nov 1 - April 15) there are no usage restrictions available for your use or rent by owner at your pleasure off-season. Well run, stable, well funded professionally managed building. Coin-Op Laundry Room. Condo fee includes water/sewer, hot water, TV cable, Wi-Fi, use of heated pool, parking for one car, bldg. insurance (fire & flood), exterior maintenance. Owner pays own electric bill (\$100/mo+/-), property taxes & interior contents/liability insurance (@\$500/yr +/-). VERY FEW PROPERTIES IN OCEAN CITY CAN COMPETE WITHTHIS. Take a real good look.....where else in OC can you get an apartment that sleeps 4 with a pool this close to the ocean and boardwalk at this price? Call Listing Agent for details & questions regarding personal usage & the Rental Program. The Motel is in full operation, so all showings have to be in-between Guests. Note: as of 5/25 no financing is available on this property. It is below the current lending sq.ft . minimum size requirement of 300