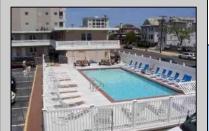

## **COMMENTS**

#24 Sifting Sands is 1st floor unit, in excellent condition, sleeping 4 people. In 2024 it grossed \$14,790 in summer rentals add another \$4,550 for the winter rental totaling \$19,340.00. This unit has several upgrades that are reflected in the pictures. Sifting Sands has been one of Ocean City\'s last-operating \"Iconic\" Center-City Motels, in operation every summer since 1964. SIFTING SANDS IS NOW A PET-FRIENDLY ESTABLISHMENT! The complex was remodeled & converted to condo/motel ownership in 2004. Spectacular location on the corner of 9th & Ocean Ave. On-site required rental program (April 15 -Oct) guarantees \"hands off & hassle free\" income. Building open year \'round. Block off some personal usage between rentals in the summer (14 days max) and off season (Nov 1 - April 15) there are no usage restrictions available for your use or rent by owner at your pleasure off-season. Well run, stable, well funded professionally managed building. Coin-Op Laundry Room. Condo fee includes water/sewer, hot water, TV cable, Wi-Fi, use of heated pool, parking for one car, bldg. insurance (fire & flood), exterior maintenance. Owner pays own electric bill (\$100/mo+/-), property taxes & interior contents/liability insurance (@\$500/yr +/-). VERY FEW PROPERTIES IN OCEAN CITY CAN COMPETE WITHTHIS. Take a real good look.....where else in OC can you get an apartment that sleeps 4 with a pool this close to the ocean and boardwalk at this price? Call Listing Agent for details & questions regarding personal usage & the Rental Program. The Motel is in full operation, so all showings have to be in-between Guests. Note: as of 5/25 no financing is available on this property. It is below the current lending sq.ft . minimum size requirement of 300