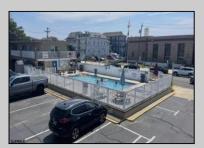

## **COMMENTS**

#24 Sifting Sands is 1st floor unit, in excellent condition, sleeping 4 people. In 2024 it grossed \$14,790 in summer rentals add another \$4,550 for the winter rental totaling \$19,340.00. This unit has several upgrades that are reflected in the pictures. Sifting Sands has been one of Ocean City\'s last-operating \"Iconic\" Center-City Motels, in operation every summer since 1964. SIFTING SANDS IS NOW A PET-FRIENDLY ESTABLISHMENT! The complex was remodeled & converted to condo/motel ownership in 2004. Spectacular location on the corner of 9th & Ocean Ave. On-site required rental program (April 15 -Oct) guarantees \"hands off & hassle free\" income. Building open year \'round. Block off some personal usage between rentals in the summer (14 days max) and off season (Nov 1 - April 15) there are no usage restrictions available for your use or rent by owner at your pleasure off-season. Well run, stable, well funded professionally managed building. Coin-Op Laundry Room. Condo fee includes water/sewer, hot water, TV cable, Wi-Fi, use of heated pool, parking for one car, bldg. insurance (fire & flood), exterior maintenance. Owner pays own electric bill (\$100/mo+/-), property taxes & interior contents/liability insurance (@\$500/yr +/-). VERY FEW PROPERTIES IN OCEAN CITY CAN COMPETE WITHTHIS. Take a real good look.....where else in OC can you get an apartment that sleeps 4 with a pool this close to the ocean and boardwalk at this price? Call Listing Agent for details & questions regarding personal usage & the Rental Program. The Motel is in full operation, so all showings have to be in-between Guests. Note: as of 5/25 no financing is available on this property. It is below the current lending sq.ft . minimum size requirement of 300