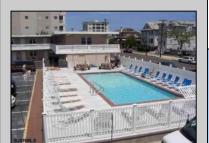

## **COMMENTS**

#24 Sifting Sands is 1st floor unit, in excellent condition, sleeping 4 people. In 2024 it grossed \$14,790 in summer rentals add another \$4,550 for the winter rental totaling \$19,340.00. This unit has several upgrades that are reflected in the pictures. Sifting Sands has been one of Ocean City\'s last-operating \"Iconic\" Center-City Motels, in operation every summer since 1964. SIFTING SANDS IS NOW A PET-FRIENDLY ESTABLISHMENT! The complex was remodeled & converted to condo/motel ownership in 2004. Spectacular location on the corner of 9th & Ocean Ave. On-site required rental program (April 15 -Oct) guarantees \"hands off & hassle free\" income. Building open year \'round. Block off some personal usage between rentals in the summer (14 days max) and off season (Nov 1 - April 15) there are no usage restrictions available for your use or rent by owner at your pleasure off-season. Well run, stable, well funded professionally managed building. Coin-Op Laundry Room. Condo fee includes water/sewer, hot water, TV cable, Wi-Fi, use of heated pool, parking for one car, bldg. insurance (fire & flood), exterior maintenance. Owner pays own electric bill (\$100/mo+/-), property taxes & interior contents/liability insurance (@\$500/yr +/-). VERY FEW PROPERTIES IN OCEAN CITY CAN COMPETE WITHTHIS. Take a real good look.....where else in OC can you get an apartment that sleeps 4 with a pool this close to the ocean and boardwalk at this price? Call Listing Agent for details & questions regarding personal usage & the Rental Program. The Motel is in full operation, so all showings have to be in-between Guests. Note: as of 5/25 no financing is available on this property. It is below the current lending sq.ft . minimum size requirement of 300