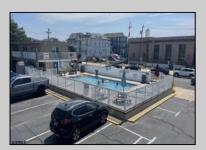

## **COMMENTS**

#24 Sifting Sands is 1st floor unit, in excellent condition, sleeping 4 people. In 2024 it grossed \$14,790 in summer rentals add another \$4,550 for the winter rental totaling \$19,340.00. This unit has several upgrades that are reflected in the pictures. Sifting Sands has been one of Ocean City\'s last-operating \"Iconic\" Center-City Motels, in operation every summer since 1964. SIFTING SANDS IS NOW A PET-FRIENDLY ESTABLISHMENT! The complex was remodeled & converted to condo/motel ownership in 2004. Spectacular location on the corner of 9th & Ocean Ave. On-site required rental program (April 15 -Oct) guarantees \"hands off & hassle free\" income. Building open year \'round. Block off some personal usage between rentals in the summer (14 days max) and off season (Nov 1 - April 15) there are no usage restrictions available for your use or rent by owner at your pleasure off-season. Well run, stable, well funded professionally managed building. Coin-Op Laundry Room. Condo fee includes water/sewer, hot water, TV cable, Wi-Fi, use of heated pool, parking for one car, bldg. insurance (fire & flood), exterior maintenance. Owner pays own electric bill (\$100/mo+/-), property taxes & interior contents/liability insurance (@\$500/yr +/-). VERY FEW PROPERTIES IN OCEAN CITY CAN COMPETE WITHTHIS. Take a real good look.....where else in OC can you get an apartment that sleeps 4 with a pool this close to the ocean and boardwalk at this price? Call Listing Agent for details & questions regarding personal usage & the Rental Program. The Motel is in full operation, so all showings have to be in-between Guests. Note: as of 5/25 no financing is available on this property. It is below the current lending sq.ft . minimum size requirement of 300