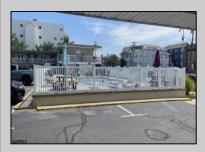

## **COMMENTS**

#24 Sifting Sands is 1st floor unit, in excellent condition, sleeping 4 people. In 2024 it grossed \$14,790 in summer rentals add another \$4,550 for the winter rental totaling \$19,340.00. This unit has several upgrades that are reflected in the pictures. Sifting Sands has been one of Ocean City\'s last-operating \"Iconic\" Center-City Motels, in operation every summer since 1964. SIFTING SANDS IS NOW A PET-FRIENDLY ESTABLISHMENT! The complex was remodeled & converted to condo/motel ownership in 2004. Spectacular location on the corner of 9th & Ocean Ave. On-site required rental program (April 15 -Oct) guarantees \"hands off & hassle free\" income. Building open year \'round. Block off some personal usage between rentals in the summer (14 days max) and off season (Nov 1 - April 15) there are no usage restrictions available for your use or rent by owner at your pleasure off-season. Well run, stable, well funded professionally managed building. Coin-Op Laundry Room. Condo fee includes water/sewer, hot water, TV cable, Wi-Fi, use of heated pool, parking for one car, bldg. insurance (fire & flood), exterior maintenance. Owner pays own electric bill (\$100/mo+/-), property taxes & interior contents/liability insurance (@\$500/yr +/-). VERY FEW PROPERTIES IN OCEAN CITY CAN COMPETE WITHTHIS. Take a real good look.....where else in OC can you get an apartment that sleeps 4 with a pool this close to the ocean and boardwalk at this price? Call Listing Agent for details & questions regarding personal usage & the Rental Program. The Motel is in full operation, so all showings have to be in-between Guests. Note: as of 5/25 no financing is available on this property. It is below the current lending sq.ft . minimum size requirement of 300