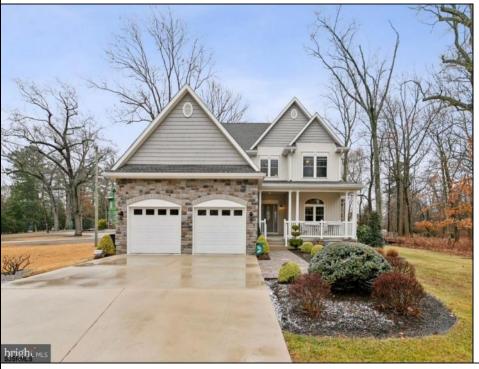

## **COMMENTS**

HOME SWEET HOME! Experience the epitome of class with our jaw dropping, new listing. If you know Hammonton, you know Central is one of the best places to be. Now, you could be there too Built by David Noto of A.W Noto and sons, INC (a third generation builder), this house was built to perfection. You'll be blown away as soon as you pull up to this two story, featuring stone facade and a giant front porch. Walk through the front door to your foyer into a massive open floor plan concept featuring a galley kitchen that leads to your living room (the towering ceilings make it that much more open) along with a formal dining area and a bar nook that lends itself well to hosting or personal enjoyment The living room features a double sided stone fire place (one side is gas, one side is wood). It extends from the living room to the 3 season room (with natural lighting and glimpses of the lake). As the video states, this is my favorite feature of all the multitude of features this house has to offer. Check out the first floor master (features walk in closet) and let the sunshine off the lake seep in. In addition there's 3 big bedrooms upstairs along with another full bath, a two car attached garage and a full unfinished basement, that would solidify completing this flawless home, if it were to be finished off. You\'ll never lose power with the WHOLE HOUSE GENERATOR (they\'re not cheap) This one is too beautiful to last..CALL TODAY!