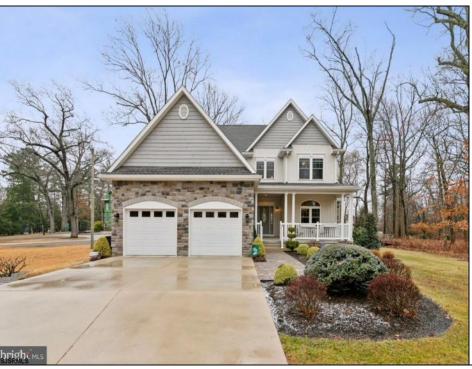

## **COMMENTS**

HOME SWEET HOME! Experience the epitome of class with our jaw dropping, new listing. If you know Hammonton, you know Central is one of the best places to be. Now, you could be there too Built by David Noto of A.W Noto and sons, INC (a third generation builder), this house was built to perfection. You'll be blown away as soon as you pull up to this two story, featuring stone facade and a giant front porch. Walk through the front door to your foyer into a massive open floor plan concept featuring a galley kitchen that leads to your living room (the towering ceilings make it that much more open) along with a formal dining area and a bar nook that lends itself well to hosting or personal enjoyment The living room features a double sided stone fire place (one side is gas, one side is wood). It extends from the living room to the 3 season room (with natural lighting and glimpses of the lake). As the video states, this is my favorite feature of all the multitude of features this house has to offer. Check out the first floor master (features walk in closet) and let the sunshine off the lake seep in. In addition there's 3 big bedrooms upstairs along with another full bath, a two car attached garage and a full unfinished basement, that would solidify completing this flawless home, if it were to be finished off. You\'ll never lose power with the WHOLE HOUSE GENERATOR (they\'re not cheap) This one is too beautiful to last..CALL TODAY!