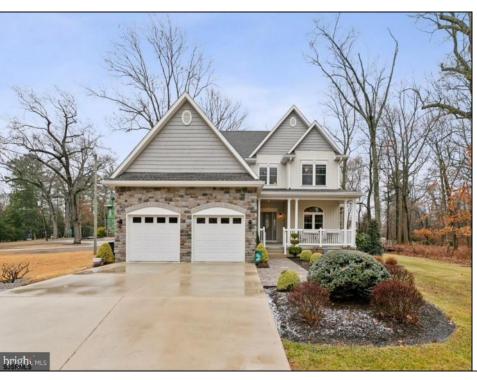

## **COMMENTS**

HOME SWEET HOME! Experience the epitome of class with our jaw dropping, new listing. If you know Hammonton, you know Central is one of the best places to be. Now, you could be there too Built by David Noto of A.W Noto and sons, INC (a third generation builder), this house was built to perfection. You'll be blown away as soon as you pull up to this two story, featuring stone facade and a giant front porch. Walk through the front door to your foyer into a massive open floor plan concept featuring a galley kitchen that leads to your living room (the towering ceilings make it that much more open) along with a formal dining area and a bar nook that lends itself well to hosting or personal enjoyment The living room features a double sided stone fire place (one side is gas, one side is wood). It extends from the living room to the 3 season room (with natural lighting and glimpses of the lake). As the video states, this is my favorite feature of all the multitude of features this house has to offer. Check out the first floor master (features walk in closet) and let the sunshine off the lake seep in. In addition there's 3 big bedrooms upstairs along with another full bath, a two car attached garage and a full unfinished basement, that would solidify completing this flawless home, if it were to be finished off. You\'ll never lose power with the WHOLE HOUSE GENERATOR (they\'re not cheap) This one is too beautiful to last..CALL TODAY!