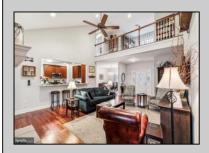

## **COMMENTS**

HOME SWEET HOME! Experience the epitome of class with our jaw dropping, new listing. If you know Hammonton, you know Central is one of the best places to be. Now, you could be there too Built by David Noto of A.W Noto and sons, INC (a third generation builder), this house was built to perfection. You'll be blown away as soon as you pull up to this two story, featuring stone facade and a giant front porch. Walk through the front door to your foyer into a massive open floor plan concept featuring a galley kitchen that leads to your living room (the towering ceilings make it that much more open) along with a formal dining area and a bar nook that lends itself well to hosting or personal enjoyment The living room features a double sided stone fire place (one side is gas, one side is wood). It extends from the living room to the 3 season room (with natural lighting and glimpses of the lake). As the video states, this is my favorite feature of all the multitude of features this house has to offer. Check out the first floor master (features walk in closet) and let the sunshine off the lake seep in. In addition there's 3 big bedrooms upstairs along with another full bath, a two car attached garage and a full unfinished basement, that would solidify completing this flawless home, if it were to be finished off. You\'ll never lose power with the WHOLE HOUSE GENERATOR (they\'re not cheap) This one is too beautiful to last..CALL TODAY!