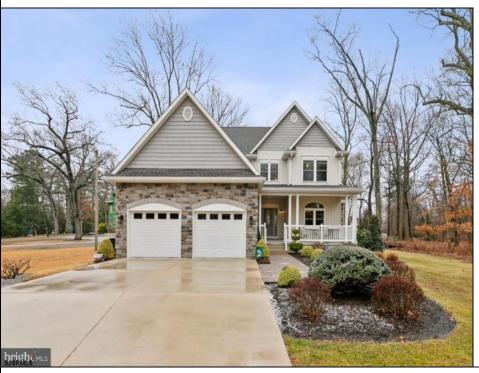

## **COMMENTS**

HOME SWEET HOME! Experience the epitome of class with our jaw dropping, new listing. If you know Hammonton, you know Central is one of the best places to be. Now, you could be there too Built by David Noto of A.W Noto and sons, INC (a third generation builder), this house was built to perfection. You'll be blown away as soon as you pull up to this two story, featuring stone facade and a giant front porch. Walk through the front door to your foyer into a massive open floor plan concept featuring a galley kitchen that leads to your living room (the towering ceilings make it that much more open) along with a formal dining area and a bar nook that lends itself well to hosting or personal enjoyment The living room features a double sided stone fire place (one side is gas, one side is wood). It extends from the living room to the 3 season room (with natural lighting and glimpses of the lake). As the video states, this is my favorite feature of all the multitude of features this house has to offer. Check out the first floor master (features walk in closet) and let the sunshine off the lake seep in. In addition there's 3 big bedrooms upstairs along with another full bath, a two car attached garage and a full unfinished basement, that would solidify completing this flawless home, if it were to be finished off. You\'ll never lose power with the WHOLE HOUSE GENERATOR (they\'re not cheap) This one is too beautiful to last..CALL TODAY!