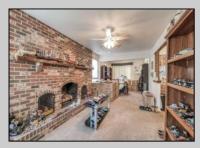

## **COMMENTS**

Oversized home in the well sought after, 55 plus community of Elmtowne! This unit is larger than most. Has dual side entrances. 2 huge living rooms. 2bdrm. 2 1/2 bath. The Hall bath has been recently updated, tastefully. Family room has a large gas log fireplace. Full dining area. Eat in kitchen. Cabinetry is solid wood. Ample counter space. Plus, a laundry room. Shed is attached to the home. A wonderful storage area. Plenty of closets throughout for your clothes. A convenient, fully enclosed patio overlooks the lush greenery, with hints of lakeview. Lake is owned by Winslow Borough, for your viewing enjoyment. This quiet and serene community is sure to please those who seek tranquility in their golden years. What\'s even better, is the association governs the well and septic. No need for water and sewer bills. This is a substantial savings to the homeowner. Association is required to periodically test the water for purification. Only Walls In (HO6) is required. Association has a master policy on the building and exterior. Also, a great savings for you. A one time, Capital Contribution fee is to be paid by the Buyer-\$2,500. Admin fee of up to \$500. And 3 months shall be collected in advance for association dues. Location is stellar. Minutes to major connectors to Philly and AC. Minutes from Hammonton.