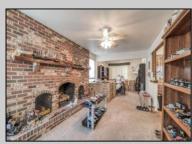

## COMMENTS

Oversized home in the well sought after, 55 plus community of Elmtowne! This unit is larger than most. Has dual side entrances. 2 huge living rooms. 2bdrm. 2 1/2 bath. The Hall bath has been recently updated, tastefully. Family room has a large gas log fireplace. Full dining area. Eat in kitchen. Cabinetry is solid wood. Ample counter space. Plus, a laundry room. Shed is attached to the home. A wonderful storage area. Plenty of closets throughout for your clothes. A convenient, fully enclosed patio overlooks the lush greenery, with hints of lakeview. Lake is owned by Winslow Borough, for your viewing enjoyment. This quiet and serene community is sure to please those who seek tranquility in their golden years. What\'s even better, is the association governs the well and septic. No need for water and sewer bills. This is a substantial savings to the homeowner. Association has a master policy on the building and exterior. Also, a great savings for you. A one time, Capital Contribution fee is to be paid by the Buyer- \$2,500. Admin fee of up to \$500. And 3 months shall be collected in advance for association dues. Location is stellar. Minutes to major connectors to Philly and AC. Minutes from Hammonton.