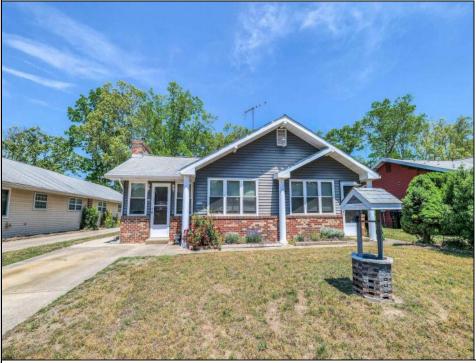

## COMMENTS

This Oversized home in the well sought after, 55 plus community of Elmtowne, is \"NOT\" a twin home. Your backyard views are unobstructed. Has dual side front entrances. 2 huge living rooms. 2bdrm. 2 1/2 bath. The Hall bath has been recently updated, tastefully. Family room has a large gas log fireplace. Full dining area. Eat in kitchen. Cabinetry is solid wood. Ample counter space. Plus, a laundry room. Shed is attached to the home. A wonderful storage area. Plenty of closets throughout for your clothes. A convenient, fully enclosed patio overlooks the lush greenery, with hints of lakeview. Lake is owned by Winslow Borough, for your viewing enjoyment. This quiet and serene community is sure to please those who seek tranquility in their golden years. What's even better, is the association governs the well and septic. No need for water and sewer bills. This is a substantial savings to the homeowner. Association is required to periodically test the water for purification. Only Walls In (HO6) is required. Association has a master policy on the building and exterior. Also, a great savings for you. A one time, Capital Contribution fee is to be paid by the Buyer- \$2,500. Admin fee of up to \$500. And 3 months shall be collected in advance for association dues. Location is stellar. Minutes to major connectors to Philly and AC. Minutes from Hammonton.