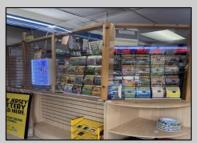

## **COMMENTS**

Great location at the corner of Tilton Rd and Van Mar Ave. The property includes one commercial building with two commercial spaces, making it perfect for investment and starting a new business. Currently, it houses one convenience store (2000 Sf) and one vacant space (1500 Sf) that could serve as an office, restaurant, store, hair or nail salon. The location is adjacent to the busy Tilton and Garden Apartments, enhancing its appeal. All in one package: Building and convenience store, except inventory. sales as is condition. EZ to show. The show time must be after 11 am.