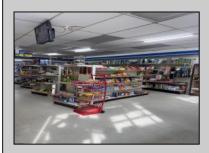

## **COMMENTS**

Great location at the corner of Tilton Rd and Van Mar Ave. The property includes one commercial building with two commercial spaces, making it perfect for investment and starting a new business. Currently, it houses one convenience store (2000 Sf) and one vacant space (1500 Sf) that could serve as an office, restaurant, store, hair or nail salon. The location is adjacent to the busy Tilton and Garden Apartments, enhancing its appeal. All in one package: Building and convenience store, except inventory. sales as is condition. EZ to show. The show time must be after 11 am.