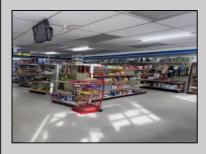

## **COMMENTS**

Great location at the corner of Tilton Rd and Van Mar Ave. The property includes one commercial building with two commercial spaces, making it perfect for investment and starting a new business. Currently, it houses one convenience store (2000 Sf) and one vacant space (1500 Sf) that could serve as an office, restaurant, store, hair or nail salon. The location is adjacent to the busy Tilton and Garden Apartments, enhancing its appeal. All in one package: Building and convenience store, except inventory. sales as is condition. EZ to show. The show time must be after 11 am.