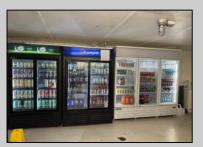

## **COMMENTS**

Great location at the corner of Tilton Rd and Van Mar Ave. The property includes one commercial building with two commercial spaces, making it perfect for investment and starting a new business. Currently, it houses one convenience store (2000 Sf) and one vacant space (1500 Sf) that could serve as an office, restaurant, store, hair or nail salon. The location is adjacent to the busy Tilton and Garden Apartments, enhancing its appeal. All in one package: Building and convenience store, except inventory. sales as is condition. EZ to show. The show time must be after 11 am.