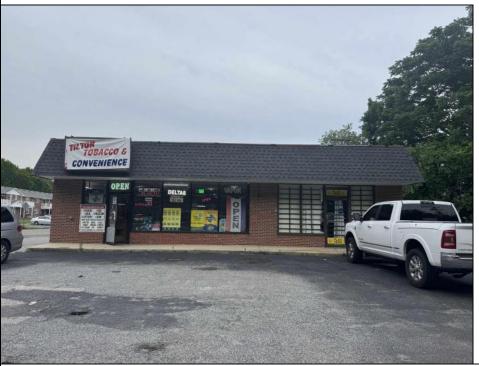

## **COMMENTS**

Great location at the corner of Tilton Rd and Van Mar Ave. The property includes one commercial building with two commercial spaces, making it perfect for investment and starting a new business. Currently, it houses one convenience store (2000 Sf) and one vacant space (1500 Sf) that could serve as an office, restaurant, store, hair or nail salon. The location is adjacent to the busy Tilton and Garden Apartments, enhancing its appeal. All in one package: Building and convenience store, except inventory. sales as is condition. EZ to show. The show time must be after 11 am.