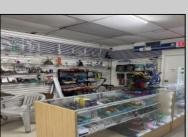

## **COMMENTS**

Great location at the corner of Tilton Rd and Van Mar Ave. The property includes one commercial building with two commercial spaces, making it perfect for investment and starting a new business. Currently, it houses one convenience store (2000 Sf) and one vacant space (1500 Sf) that could serve as an office, restaurant, store, hair or nail salon. The location is adjacent to the busy Tilton and Garden Apartments, enhancing its appeal. All in one package: Building and convenience store, except inventory. sales as is condition. EZ to show. The show time must be after 11 am.