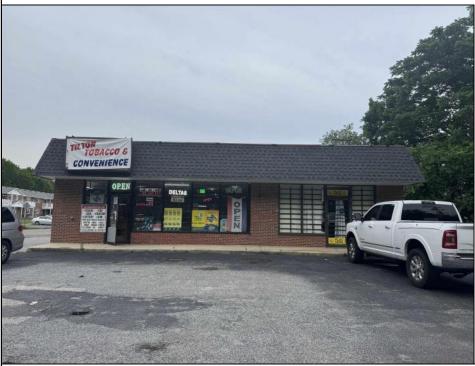

## **COMMENTS**

Great location at the corner of Tilton Rd and Van Mar Ave. The property includes one commercial building with two commercial spaces, making it perfect for investment and starting a new business. Currently, it houses one convenience store (2000 Sf) and one vacant space (1500 Sf) that could serve as an office, restaurant, store, hair or nail salon. The location is adjacent to the busy Tilton and Garden Apartments, enhancing its appeal. All in one package: Building and convenience store, except inventory. sales as is condition. EZ to show. The show time must be after 11 am.