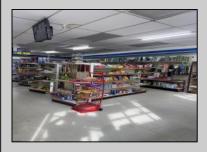

## **COMMENTS**

Great location at the corner of Tilton Rd and Van Mar Ave. The property includes one commercial building with two commercial spaces, making it perfect for investment and starting a new business. Currently, it houses one convenience store (2000 Sf) and one vacant space (1500 Sf) that could serve as an office, restaurant, store, hair or nail salon. The location is adjacent to the busy Tilton and Garden Apartments, enhancing its appeal. All in one package: Building and convenience store, except inventory. sales as is condition. EZ to show. The show time must be after 11 am.