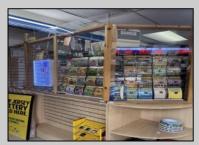

## **COMMENTS**

Great location at the corner of Tilton Rd and Van Mar Ave. The property includes one commercial building with two commercial spaces, making it perfect for investment and starting a new business. Currently, it houses one convenience store (2000 Sf) and one vacant space (1500 Sf) that could serve as an office, restaurant, store, hair or nail salon. The location is adjacent to the busy Tilton and Garden Apartments, enhancing its appeal. All in one package: Building and convenience store, except inventory. sales as is condition. EZ to show. The show time must be after 11 am.