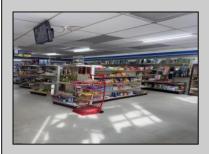

## **COMMENTS**

Great location at the corner of Tilton Rd and Van Mar Ave. The property includes one commercial building with two commercial spaces, making it perfect for investment and starting a new business. Currently, it houses one convenience store (2000 Sf) and one vacant space (1500 Sf) that could serve as an office, restaurant, store, hair or nail salon. The location is adjacent to the busy Tilton and Garden Apartments, enhancing its appeal. All in one package: Building and convenience store, except inventory. sales as is condition. EZ to show. The show time must be after 11 am.

## PROPERTY DETAILS

| Exterior | ParkingGarage  | InteriorFeatures | Heating     |
|----------|----------------|------------------|-------------|
| Block    | 6 to 10 Spaces | Display Windows  | Forced Air  |
| Masonry  |                | Restroom         | Gas-Natural |
|          |                | Storage          |             |
|          |                |                  |             |