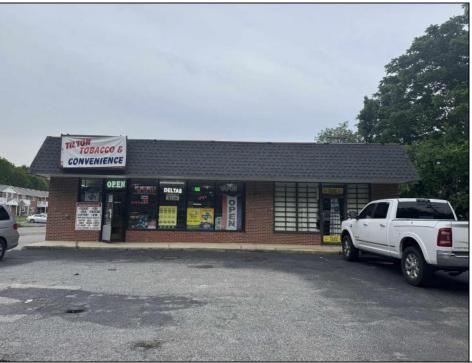

## **COMMENTS**

Great location at the corner of Tilton Rd and Van Mar Ave. The property includes one commercial building with two commercial spaces, making it perfect for investment and starting a new business. Currently, it houses one convenience store (2000 Sf) and one vacant space (1500 Sf) that could serve as an office, restaurant, store, hair or nail salon. The location is adjacent to the busy Tilton and Garden Apartments, enhancing its appeal. All in one package: Building and convenience store, except inventory. sales as is condition. EZ to show. The show time must be after 11 am.