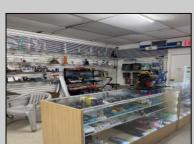

## **COMMENTS**

Great location at the corner of Tilton Rd and Van Mar Ave. The property includes one commercial building with two commercial spaces, making it perfect for investment and starting a new business. Currently, it houses one convenience store (2000 Sf) and one vacant space (1500 Sf) that could serve as an office, restaurant, store, hair or nail salon. The location is adjacent to the busy Tilton and Garden Apartments, enhancing its appeal. All in one package: Building and convenience store, except inventory. sales as is condition. EZ to show. The show time must be after 11 am.