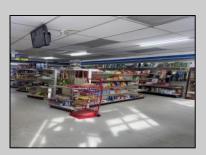

## **COMMENTS**

Great location at the corner of Tilton Rd and Van Mar Ave. The property includes one commercial building with two commercial spaces, making it perfect for investment and starting a new business. Currently, it houses one convenience store (2000 Sf) and one vacant space (1500 Sf) that could serve as an office, restaurant, store, hair or nail salon. The location is adjacent to the busy Tilton and Garden Apartments, enhancing its appeal. All in one package: Building and convenience store, except inventory. sales as is condition. EZ to show. The show time must be after 11 am.