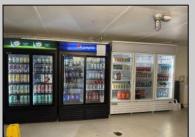

## **COMMENTS**

Great location at the corner of Tilton Rd and Van Mar Ave. The property includes one commercial building with two commercial spaces, making it perfect for investment and starting a new business. Currently, it houses one convenience store (2000 Sf) and one vacant space (1500 Sf) that could serve as an office, restaurant, store, hair or nail salon. The location is adjacent to the busy Tilton and Garden Apartments, enhancing its appeal. All in one package: Building and convenience store, except inventory. sales as is condition. EZ to show. The show time must be after 11 am.