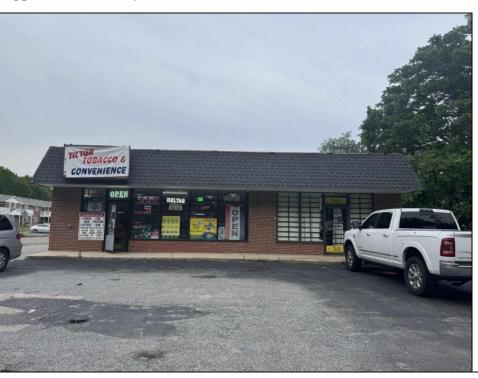

## **COMMENTS**

Great location at the corner of Tilton Rd and Van Mar Ave. The property includes one commercial building with two commercial spaces, making it perfect for investment and starting a new business. Currently, it houses one convenience store (2000 Sf) and one vacant space (1500 Sf) that could serve as an office, restaurant, store, hair or nail salon. The location is adjacent to the busy Tilton and Garden Apartments, enhancing its appeal. All in one package: Building and convenience store, except inventory. sales as is condition. EZ to show. The show time must be after 11 am.