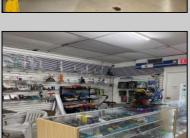

## **COMMENTS**

Great location at the corner of Tilton Rd and Van Mar Ave. The property includes one commercial building with two commercial spaces, making it perfect for investment and starting a new business. Currently, it houses one convenience store (2000 Sf) and one vacant space (1500 Sf) that could serve as an office, restaurant, store, hair or nail salon. The location is adjacent to the busy Tilton and Garden Apartments, enhancing its appeal. All in one package: Building and convenience store, except inventory. sales as is condition. EZ to show. The show time must be after 11 am.