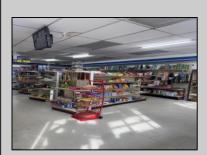

## **COMMENTS**

Great location at the corner of Tilton Rd and Van Mar Ave. The property includes one commercial building with two commercial spaces, making it perfect for investment and starting a new business. Currently, it houses one convenience store (2000 Sf) and one vacant space (1500 Sf) that could serve as an office, restaurant, store, hair or nail salon. The location is adjacent to the busy Tilton and Garden Apartments, enhancing its appeal. All in one package: Building and convenience store, except inventory. sales as is condition. EZ to show. The show time must be after 11 am.