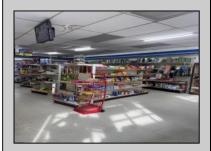

## **COMMENTS**

Great location at the corner of Tilton Rd and Van Mar Ave. The property includes one commercial building with two commercial spaces, making it perfect for investment and starting a new business. Currently, it houses one convenience store (2000 Sf) and one vacant space (1500 Sf) that could serve as an office, restaurant, store, hair or nail salon. The location is adjacent to the busy Tilton and Garden Apartments, enhancing its appeal. All in one package: Building and convenience store, except inventory. sales as is condition. EZ to show. The show time must be after 11 am.