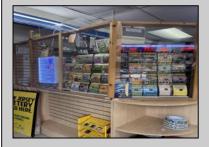

## **COMMENTS**

Great location at the corner of Tilton Rd and Van Mar Ave. The property includes one commercial building with two commercial spaces, making it perfect for investment and starting a new business. Currently, it houses one convenience store (2000 Sf) and one vacant space (1500 Sf) that could serve as an office, restaurant, store, hair or nail salon. The location is adjacent to the busy Tilton and Garden Apartments, enhancing its appeal. All in one package: Building and convenience store, except inventory. sales as is condition. EZ to show. The show time must be after 11 am.