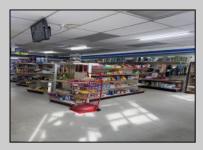

## **COMMENTS**

Great location at the corner of Tilton Rd and Van Mar Ave. The property includes one commercial building with two commercial spaces, making it perfect for investment and starting a new business. Currently, it houses one convenience store (2000 Sf) and one vacant space (1500 Sf) that could serve as an office, restaurant, store, hair or nail salon. The location is adjacent to the busy Tilton and Garden Apartments, enhancing its appeal. All in one package: Building and convenience store, except inventory. sales as is condition. EZ to show. The show time must be after 11 am.