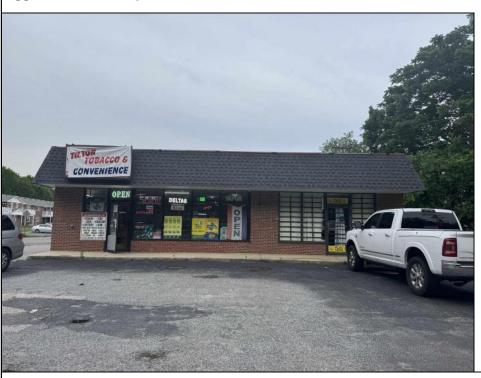

Berger Realty, Inc. 3160 Asbury Avenue Ocean City, NJ 08226 1-877-237-4371 / 609-399-0076 ☑ info@bergerrealty.com

2588 TILTON ROAD Egg Harbor Township, NJ 08234

Asking \$595,000.00

## **COMMENTS**

Great location at the corner of Tilton Rd and Van Mar Ave. The property includes one commercial building with two commercial spaces, making it perfect for investment and starting a new business. Currently, it houses one convenience store (2000 Sf) and one vacant space (1500 Sf) that could serve as an office, restaurant, store, hair or nail salon. The location is adjacent to the busy Tilton and Garden Apartments, enhancing its appeal. All in one package: Building and convenience store, except inventory. sales as is condition. EZ to show. The show time must be after 11 am.