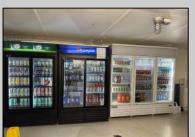

## **COMMENTS**

Great location at the corner of Tilton Rd and Van Mar Ave. The property includes one commercial building with two commercial spaces, making it perfect for investment and starting a new business. Currently, it houses one convenience store (2000 Sf) and one vacant space (1500 Sf) that could serve as an office, restaurant, store, hair or nail salon. The location is adjacent to the busy Tilton and Garden Apartments, enhancing its appeal. All in one package: Building and convenience store, except inventory. sales as is condition. EZ to show. The show time must be after 11 am.