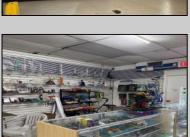

## **COMMENTS**

Great location at the corner of Tilton Rd and Van Mar Ave. The property includes one commercial building with two commercial spaces, making it perfect for investment and starting a new business. Currently, it houses one convenience store (2000 Sf) and one vacant space (1500 Sf) that could serve as an office, restaurant, store, hair or nail salon. The location is adjacent to the busy Tilton and Garden Apartments, enhancing its appeal. All in one package: Building and convenience store, except inventory. sales as is condition. EZ to show. The show time must be after 11 am.