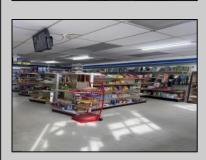

## **COMMENTS**

Great location at the corner of Tilton Rd and Van Mar Ave. The property includes one commercial building with two commercial spaces, making it perfect for investment and starting a new business. Currently, it houses one convenience store (2000 Sf) and one vacant space (1500 Sf) that could serve as an office, restaurant, store, hair or nail salon. The location is adjacent to the busy Tilton and Garden Apartments, enhancing its appeal. All in one package: Building and convenience store, except inventory. sales as is condition. EZ to show. The show time must be after 11 am.