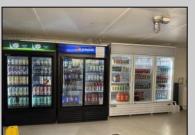

## COMMENTS

Great location at the corner of Tilton Rd and Van Mar Ave. The property includes one commercial building with two commercial spaces, making it perfect for investment and starting a new business. Currently, it houses one convenience store (2000 Sf) and one vacant space (1500 Sf) that could serve as an office, restaurant, store, hair or nail salon. The location is adjacent to the busy Tilton and Garden Apartments, enhancing its appeal. All in one package: Building and convenience store, except inventory. sales as is condition. EZ to show. The show time must be after 11 am.