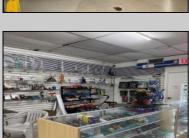

## COMMENTS

Great location at the corner of Tilton Rd and Van Mar Ave. The property includes one commercial building with two commercial spaces, making it perfect for investment and starting a new business. Currently, it houses one convenience store (2000 Sf) and one vacant space (1500 Sf) that could serve as an office, restaurant, store, hair or nail salon. The location is adjacent to the busy Tilton and Garden Apartments, enhancing its appeal. All in one package: Building and convenience store, except inventory. sales as is condition. EZ to show. The show time must be after 11 am.