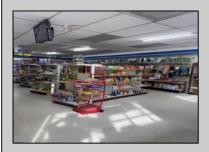

## COMMENTS

Great location at the corner of Tilton Rd and Van Mar Ave. The property includes one commercial building with two commercial spaces, making it perfect for investment and starting a new business. Currently, it houses one convenience store (2000 Sf) and one vacant space (1500 Sf) that could serve as an office, restaurant, store, hair or nail salon. The location is adjacent to the busy Tilton and Garden Apartments, enhancing its appeal. All in one package: Building and convenience store, except inventory. sales as is condition. EZ to show. The show time must be after 11 am.

| PROPERTY I | DETAILS |
|------------|---------|
|------------|---------|

| Exterior | ParkingGarage  | InteriorFeatures | Heating     |
|----------|----------------|------------------|-------------|
| Block    | 6 to 10 Spaces | Display Windows  | Forced Air  |
| Masonry  |                | Restroom         | Gas-Natural |
|          |                | Storage          |             |