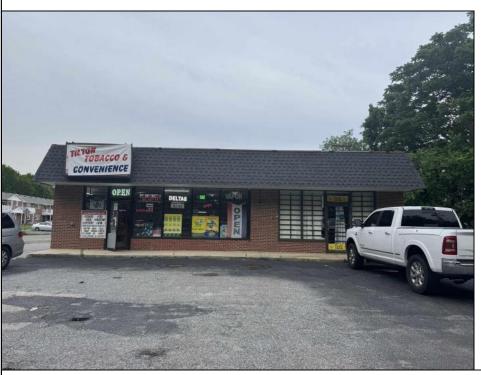

Berger Realty, Inc. 3160 Asbury Avenue Ocean City, NJ 08226 1-877-237-4371 / 609-399-0076 ☑ info@bergerrealty.com

2588 TILTON ROAD Egg Harbor Township, NJ 08234

Asking \$595,000.00

## COMMENTS

Great location at the corner of Tilton Rd and Van Mar Ave. The property includes one commercial building with two commercial spaces, making it perfect for investment and starting a new business. Currently, it houses one convenience store (2000 Sf) and one vacant space (1500 Sf) that could serve as an office, restaurant, store, hair or nail salon. The location is adjacent to the busy Tilton and Garden Apartments, enhancing its appeal. All in one package: Building and convenience store, except inventory. sales as is condition. EZ to show. The show time must be after 11 am.