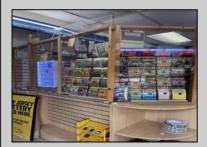

## COMMENTS

Great location at the corner of Tilton Rd and Van Mar Ave. The property includes one commercial building with two commercial spaces, making it perfect for investment and starting a new business. Currently, it houses one convenience store (2000 Sf) and one vacant space (1500 Sf) that could serve as an office, restaurant, store, hair or nail salon. The location is adjacent to the busy Tilton and Garden Apartments, enhancing its appeal. All in one package: Building and convenience store, except inventory. sales as is condition. EZ to show. The show time must be after 11 am.