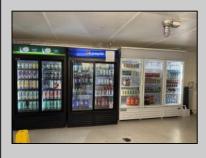

## COMMENTS

Great location at the corner of Tilton Rd and Van Mar Ave. The property includes one commercial building with two commercial spaces, making it perfect for investment and starting a new business. Currently, it houses one convenience store (2000 Sf) and one vacant space (1500 Sf) that could serve as an office, restaurant, store, hair or nail salon. The location is adjacent to the busy Tilton and Garden Apartments, enhancing its appeal. All in one package: Building and convenience store, except inventory. sales as is condition. EZ to show. The show time must be after 11 am.