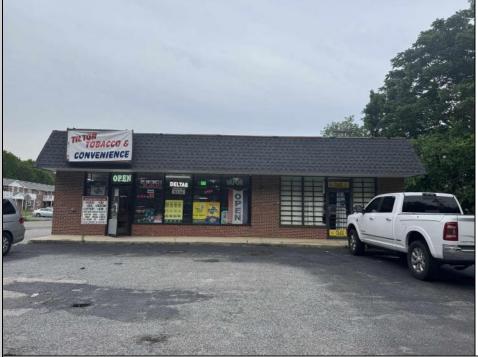

Berger Realty, Inc 1330 Bay Avenue Ocean City, NJ 08226 609-391-1330/609-391-1300 info@bergerrealty.com

2588 TILTON ROAD Egg Harbor Township, NJ 08234

Asking \$595,000.00

## COMMENTS

Great location at the corner of Tilton Rd and Van Mar Ave. The property includes one commercial building with two commercial spaces, making it perfect for investment and starting a new business. Currently, it houses one convenience store (2000 Sf) and one vacant space (1500 Sf) that could serve as an office, restaurant, store, hair or nail salon. The location is adjacent to the busy Tilton and Garden Apartments, enhancing its appeal. All in one package: Building and convenience store, except inventory. sales as is condition. EZ to show. The show time must be after 11 am.