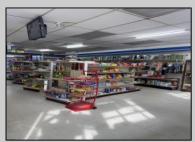

## COMMENTS

Great location at the corner of Tilton Rd and Van Mar Ave. The property includes one commercial building with two commercial spaces, making it perfect for investment and starting a new business. Currently, it houses one convenience store (2000 Sf) and one vacant space (1500 Sf) that could serve as an office, restaurant, store, hair or nail salon. The location is adjacent to the busy Tilton and Garden Apartments, enhancing its appeal. All in one package: Building and convenience store, except inventory. sales as is condition. EZ to show. The show time must be after 11 am.