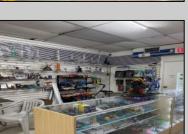

## **COMMENTS**

Great location at the corner of Tilton Rd and Van Mar Ave. The property includes one commercial building with two commercial spaces, making it perfect for investment and starting a new business. Currently, it houses one convenience store (2000 Sf) and one vacant space (1500 Sf) that could serve as an office, restaurant, store, hair or nail salon. The location is adjacent to the busy Tilton and Garden Apartments, enhancing its appeal. All in one package: Building and convenience store, except inventory. sales as is condition. EZ to show. The show time must be after 11 am.