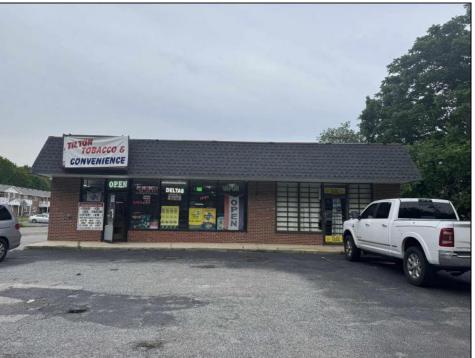

## **COMMENTS**

Great location at the corner of Tilton Rd and Van Mar Ave. The property includes one commercial building with two commercial spaces, making it perfect for investment and starting a new business. Currently, it houses one convenience store (2000 Sf) and one vacant space (1500 Sf) that could serve as an office, restaurant, store, hair or nail salon. The location is adjacent to the busy Tilton and Garden Apartments, enhancing its appeal. All in one package: Building and convenience store, except inventory. sales as is condition. EZ to show. The show time must be after 11 am.