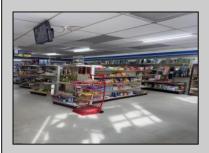

## **COMMENTS**

Great location at the corner of Tilton Rd and Van Mar Ave. The property includes one commercial building with two commercial spaces, making it perfect for investment and starting a new business. Currently, it houses one convenience store (2000 Sf) and one vacant space (1500 Sf) that could serve as an office, restaurant, store, hair or nail salon. The location is adjacent to the busy Tilton and Garden Apartments, enhancing its appeal. All in one package: Building and convenience store, except inventory. sales as is condition. EZ to show. The show time must be after 11 am.