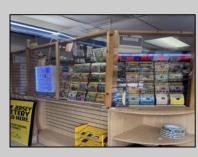

## COMMENTS

Great location at the corner of Tilton Rd and Van Mar Ave. The property includes one commercial building with two commercial spaces, making it perfect for investment and starting a new business. Currently, it houses one convenience store (2000 Sf) and one vacant space (1500 Sf) that could serve as an office, restaurant, store, hair or nail salon. The location is adjacent to the busy Tilton and Garden Apartments, enhancing its appeal. All in one package: Building and convenience store, except inventory. sales as is condition. EZ to show. The show time must be after 11 am.