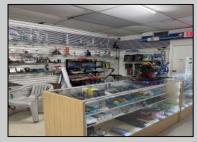

## COMMENTS

Great location at the corner of Tilton Rd and Van Mar Ave. The property includes one commercial building with two commercial spaces, making it perfect for investment and starting a new business. Currently, it houses one convenience store (2000 Sf) and one vacant space (1500 Sf) that could serve as an office, restaurant, store, hair or nail salon. The location is adjacent to the busy Tilton and Garden Apartments, enhancing its appeal. All in one package: Building and convenience store, except inventory. sales as is condition. EZ to show. The show time must be after 11 am.