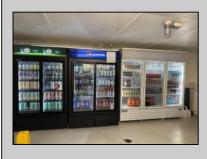

## COMMENTS

Great location at the corner of Tilton Rd and Van Mar Ave. The property includes one commercial building with two commercial spaces, making it perfect for investment and starting a new business. Currently, it houses one convenience store (2000 Sf) and one vacant space (1500 Sf) that could serve as an office, restaurant, store, hair or nail salon. The location is adjacent to the busy Tilton and Garden Apartments, enhancing its appeal. All in one package: Building and convenience store, except inventory. sales as is condition. EZ to show. The show time must be after 11 am.