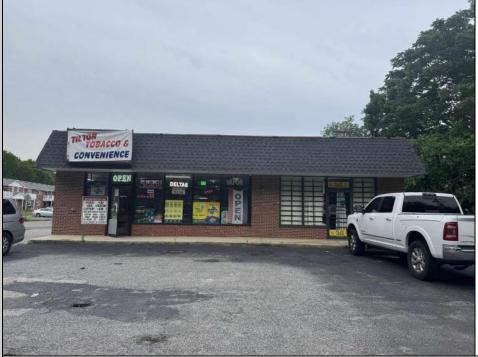

Berger Realty, Inc. 3160 Asbury Avenue Ocean City, NJ 08226 1-877-237-4371 / 609-399-0076 info@bergerrealty.com

2588 TILTON ROAD Egg Harbor Township, NJ 08234

Asking \$595,000.00

## COMMENTS

Great location at the corner of Tilton Rd and Van Mar Ave. The property includes one commercial building with two commercial spaces, making it perfect for investment and starting a new business. Currently, it houses one convenience store (2000 Sf) and one vacant space (1500 Sf) that could serve as an office, restaurant, store, hair or nail salon. The location is adjacent to the busy Tilton and Garden Apartments, enhancing its appeal. All in one package: Building and convenience store, except inventory. sales as is condition. EZ to show. The show time must be after 11 am.