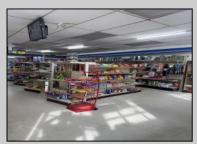

## COMMENTS

Great location at the corner of Tilton Rd and Van Mar Ave. The property includes one commercial building with two commercial spaces, making it perfect for investment and starting a new business. Currently, it houses one convenience store (2000 Sf) and one vacant space (1500 Sf) that could serve as an office, restaurant, store, hair or nail salon. The location is adjacent to the busy Tilton and Garden Apartments, enhancing its appeal. All in one package: Building and convenience store, except inventory. sales as is condition. EZ to show. The show time must be after 11 am.