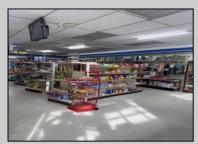

## COMMENTS

Great location at the corner of Tilton Rd and Van Mar Ave. The property includes one commercial building with two commercial spaces, making it perfect for investment and starting a new business. Currently, it houses one convenience store (2000 Sf) and one vacant space (1500 Sf) that could serve as an office, restaurant, store, hair or nail salon. The location is adjacent to the busy Tilton and Garden Apartments, enhancing its appeal. All in one package: Building and convenience store, except inventory. sales as is condition. EZ to show. The show time must be after 11 am.