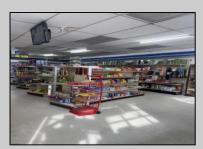

## COMMENTS

Great location at the corner of Tilton Rd and Van Mar Ave. The property includes one commercial building with two commercial spaces, making it perfect for investment and starting a new business. Currently, it houses one convenience store (2000 Sf) and one vacant space (1500 Sf) that could serve as an office, restaurant, store, hair or nail salon. The location is adjacent to the busy Tilton and Garden Apartments, enhancing its appeal. All in one package: Building and convenience store, except inventory. sales as is condition. EZ to show. The show time must be after 11 am.