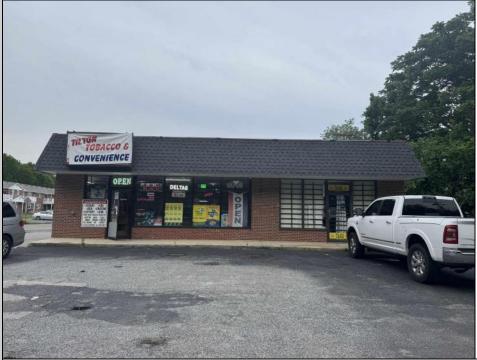

Ocean 17 1670 Boardwalk Ocean City, NJ 08226 609-391-0500 oc17@BergerRealty.com

2588 TILTON ROAD Egg Harbor Township, NJ 08234

## COMMENTS

Great location at the corner of Tilton Rd and Van Mar Ave. The property includes one commercial building with two commercial spaces, making it perfect for investment and starting a new business. Currently, it houses one convenience store (2000 Sf) and one vacant space (1500 Sf) that could serve as an office, restaurant, store, hair or nail salon. The location is adjacent to the busy Tilton and Garden Apartments, enhancing its appeal. All in one package: Building and convenience store, except inventory. sales as is condition. EZ to show. The show time must be after 11 am.