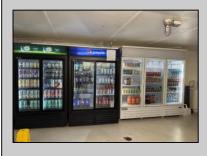

## COMMENTS

Great location at the corner of Tilton Rd and Van Mar Ave. The property includes one commercial building with two commercial spaces, making it perfect for investment and starting a new business. Currently, it houses one convenience store (2000 Sf) and one vacant space (1500 Sf) that could serve as an office, restaurant, store, hair or nail salon. The location is adjacent to the busy Tilton and Garden Apartments, enhancing its appeal. All in one package: Building and convenience store, except inventory. sales as is condition. EZ to show. The show time must be after 11 am.