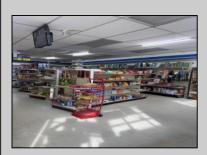

## COMMENTS

Great location at the corner of Tilton Rd and Van Mar Ave. The property includes one commercial building with two commercial spaces, making it perfect for investment and starting a new business. Currently, it houses one convenience store (2000 Sf) and one vacant space (1500 Sf) that could serve as an office, restaurant, store, hair or nail salon. The location is adjacent to the busy Tilton and Garden Apartments, enhancing its appeal. All in one package: Building and convenience store, except inventory. sales as is condition. EZ to show. The show time must be after 11 am.