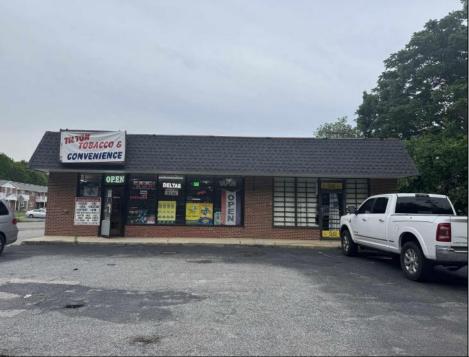

## COMMENTS

Great location at the corner of Tilton Rd and Van Mar Ave. The property includes one commercial building with two commercial spaces, making it perfect for investment and starting a new business. Currently, it houses one convenience store (2000 Sf) and one vacant space (1500 Sf) that could serve as an office, restaurant, store, hair or nail salon. The location is adjacent to the busy Tilton and Garden Apartments, enhancing its appeal. All in one package: Building and convenience store, except inventory. sales as is condition. EZ to show. The show time must be after 11 am.