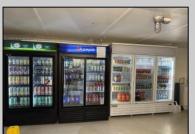

## COMMENTS

Great location at the corner of Tilton Rd and Van Mar Ave. The property includes one commercial building with two commercial spaces, making it perfect for investment and starting a new business. Currently, it houses one convenience store (2000 Sf) and one vacant space (1500 Sf) that could serve as an office, restaurant, store, hair or nail salon. The location is adjacent to the busy Tilton and Garden Apartments, enhancing its appeal. All in one package: Building and convenience store, except inventory. sales as is condition. EZ to show. The show time must be after 11 am.