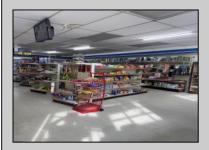

## COMMENTS

Great location at the corner of Tilton Rd and Van Mar Ave. The property includes one commercial building with two commercial spaces, making it perfect for investment and starting a new business. Currently, it houses one convenience store (2000 Sf) and one vacant space (1500 Sf) that could serve as an office, restaurant, store, hair or nail salon. The location is adjacent to the busy Tilton and Garden Apartments, enhancing its appeal. All in one package: Building and convenience store, except inventory. sales as is condition. EZ to show. The show time must be after 11 am.