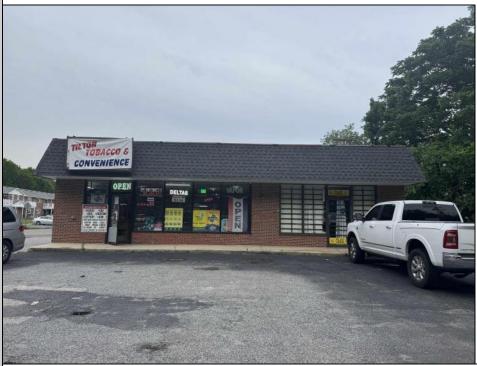

## **COMMENTS**

Great location at the corner of Tilton Rd and Van Mar Ave. The property includes one commercial building with two commercial spaces, making it perfect for investment and starting a new business. Currently, it houses one convenience store (2000 Sf) and one vacant space (1500 Sf) that could serve as an office, restaurant, store, hair or nail salon. The location is adjacent to the busy Tilton and Garden Apartments, enhancing its appeal. All in one package: Building and convenience store, except inventory. sales as is condition. EZ to show. The show time must be after 11 am.