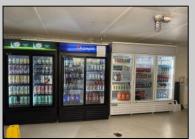

## **COMMENTS**

Great location at the corner of Tilton Rd and Van Mar Ave. The property includes one commercial building with two commercial spaces, making it perfect for investment and starting a new business. Currently, it houses one convenience store (2000 Sf) and one vacant space (1500 Sf) that could serve as an office, restaurant, store, hair or nail salon. The location is adjacent to the busy Tilton and Garden Apartments, enhancing its appeal. All in one package: Building and convenience store, except inventory. sales as is condition. EZ to show. The show time must be after 11 am.