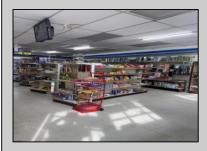

## **COMMENTS**

Great location at the corner of Tilton Rd and Van Mar Ave. The property includes one commercial building with two commercial spaces, making it perfect for investment and starting a new business. Currently, it houses one convenience store (2000 Sf) and one vacant space (1500 Sf) that could serve as an office, restaurant, store, hair or nail salon. The location is adjacent to the busy Tilton and Garden Apartments, enhancing its appeal. All in one package: Building and convenience store, except inventory. sales as is condition. EZ to show. The show time must be after 11 am.