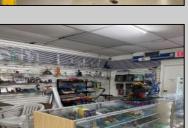

## **COMMENTS**

Great location at the corner of Tilton Rd and Van Mar Ave. The property includes one commercial building with two commercial spaces, making it perfect for investment and starting a new business. Currently, it houses one convenience store (2000 Sf) and one vacant space (1500 Sf) that could serve as an office, restaurant, store, hair or nail salon. The location is adjacent to the busy Tilton and Garden Apartments, enhancing its appeal. All in one package: Building and convenience store, except inventory. sales as is condition. EZ to show. The show time must be after 11 am.