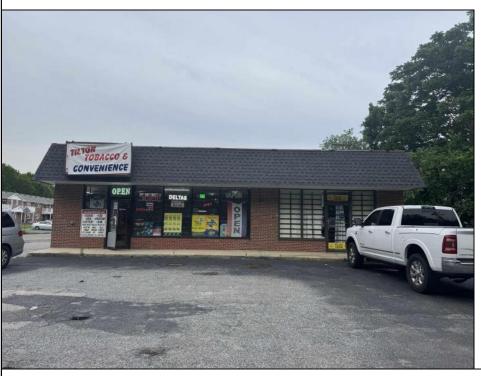

Berger Realty, Inc. 3160 Asbury Avenue Ocean City, NJ 08226 1-877-237-4371 / 609-399-0076 ☑ info@bergerrealty.com

2588 TILTON ROAD Egg Harbor Township, NJ 08234

Asking \$595,000.00

## **COMMENTS**

Great location at the corner of Tilton Rd and Van Mar Ave. The property includes one commercial building with two commercial spaces, making it perfect for investment and starting a new business. Currently, it houses one convenience store (2000 Sf) and one vacant space (1500 Sf) that could serve as an office, restaurant, store, hair or nail salon. The location is adjacent to the busy Tilton and Garden Apartments, enhancing its appeal. All in one package: Building and convenience store, except inventory. sales as is condition. EZ to show. The show time must be after 11 am.