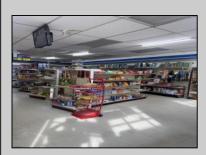

## **COMMENTS**

Great location at the corner of Tilton Rd and Van Mar Ave. The property includes one commercial building with two commercial spaces, making it perfect for investment and starting a new business. Currently, it houses one convenience store (2000 Sf) and one vacant space (1500 Sf) that could serve as an office, restaurant, store, hair or nail salon. The location is adjacent to the busy Tilton and Garden Apartments, enhancing its appeal. All in one package: Building and convenience store, except inventory. sales as is condition. EZ to show. The show time must be after 11 am.