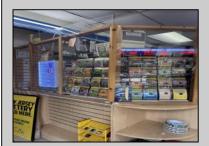

## **COMMENTS**

Great location at the corner of Tilton Rd and Van Mar Ave. The property includes one commercial building with two commercial spaces, making it perfect for investment and starting a new business. Currently, it houses one convenience store (2000 Sf) and one vacant space (1500 Sf) that could serve as an office, restaurant, store, hair or nail salon. The location is adjacent to the busy Tilton and Garden Apartments, enhancing its appeal. All in one package: Building and convenience store, except inventory. sales as is condition. EZ to show. The show time must be after 11 am.