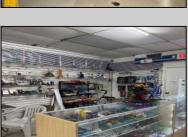

## **COMMENTS**

Great location at the corner of Tilton Rd and Van Mar Ave. The property includes one commercial building with two commercial spaces, making it perfect for investment and starting a new business. Currently, it houses one convenience store (2000 Sf) and one vacant space (1500 Sf) that could serve as an office, restaurant, store, hair or nail salon. The location is adjacent to the busy Tilton and Garden Apartments, enhancing its appeal. All in one package: Building and convenience store, except inventory. sales as is condition. EZ to show. The show time must be after 11 am.