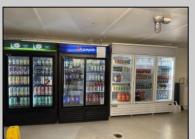

## **COMMENTS**

Great location at the corner of Tilton Rd and Van Mar Ave. The property includes one commercial building with two commercial spaces, making it perfect for investment and starting a new business. Currently, it houses one convenience store (2000 Sf) and one vacant space (1500 Sf) that could serve as an office, restaurant, store, hair or nail salon. The location is adjacent to the busy Tilton and Garden Apartments, enhancing its appeal. All in one package: Building and convenience store, except inventory. sales as is condition. EZ to show. The show time must be after 11 am.