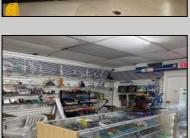

## **COMMENTS**

Great location at the corner of Tilton Rd and Van Mar Ave. The property includes one commercial building with two commercial spaces, making it perfect for investment and starting a new business. Currently, it houses one convenience store (2000 Sf) and one vacant space (1500 Sf) that could serve as an office, restaurant, store, hair or nail salon. The location is adjacent to the busy Tilton and Garden Apartments, enhancing its appeal. All in one package: Building and convenience store, except inventory. sales as is condition. EZ to show. The show time must be after 11 am.