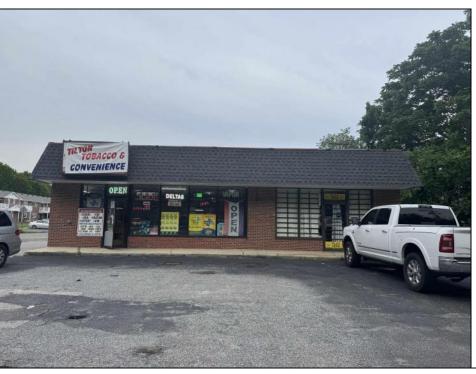

Berger Realty, Inc. 3160 Asbury Avenue Ocean City, NJ 08226 1-877-237-4371 / 609-399-0076 ☑ info@bergerrealty.com

2588 TILTON ROAD Egg Harbor Township, NJ 08234

Asking \$595,000.00

## **COMMENTS**

Great location at the corner of Tilton Rd and Van Mar Ave. The property includes one commercial building with two commercial spaces, making it perfect for investment and starting a new business. Currently, it houses one convenience store (2000 Sf) and one vacant space (1500 Sf) that could serve as an office, restaurant, store, hair or nail salon. The location is adjacent to the busy Tilton and Garden Apartments, enhancing its appeal. All in one package: Building and convenience store, except inventory. sales as is condition. EZ to show. The show time must be after 11 am.