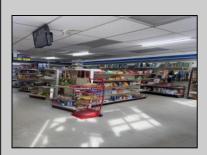

## **COMMENTS**

Great location at the corner of Tilton Rd and Van Mar Ave. The property includes one commercial building with two commercial spaces, making it perfect for investment and starting a new business. Currently, it houses one convenience store (2000 Sf) and one vacant space (1500 Sf) that could serve as an office, restaurant, store, hair or nail salon. The location is adjacent to the busy Tilton and Garden Apartments, enhancing its appeal. All in one package: Building and convenience store, except inventory. sales as is condition. EZ to show. The show time must be after 11 am.