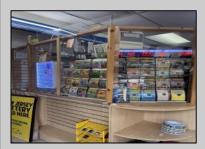

## **COMMENTS**

Great location at the corner of Tilton Rd and Van Mar Ave. The property includes one commercial building with two commercial spaces, making it perfect for investment and starting a new business. Currently, it houses one convenience store (2000 Sf) and one vacant space (1500 Sf) that could serve as an office, restaurant, store, hair or nail salon. The location is adjacent to the busy Tilton and Garden Apartments, enhancing its appeal. All in one package: Building and convenience store, except inventory. sales as is condition. EZ to show. The show time must be after 11 am.