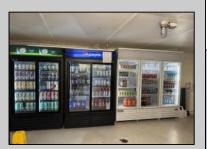

## **COMMENTS**

Great location at the corner of Tilton Rd and Van Mar Ave. The property includes one commercial building with two commercial spaces, making it perfect for investment and starting a new business. Currently, it houses one convenience store (2000 Sf) and one vacant space (1500 Sf) that could serve as an office, restaurant, store, hair or nail salon. The location is adjacent to the busy Tilton and Garden Apartments, enhancing its appeal. All in one package: Building and convenience store, except inventory. sales as is condition. EZ to show. The show time must be after 11 am.