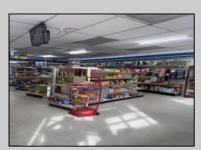

## **COMMENTS**

Great location at the corner of Tilton Rd and Van Mar Ave. The property includes one commercial building with two commercial spaces, making it perfect for investment and starting a new business. Currently, it houses one convenience store (2000 Sf) and one vacant space (1500 Sf) that could serve as an office, restaurant, store, hair or nail salon. The location is adjacent to the busy Tilton and Garden Apartments, enhancing its appeal. All in one package: Building and convenience store, except inventory. sales as is condition. EZ to show. The show time must be after 11 am.