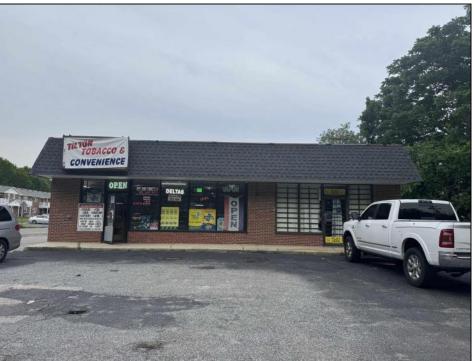

## **COMMENTS**

Great location at the corner of Tilton Rd and Van Mar Ave. The property includes one commercial building with two commercial spaces, making it perfect for investment and starting a new business. Currently, it houses one convenience store (2000 Sf) and one vacant space (1500 Sf) that could serve as an office, restaurant, store, hair or nail salon. The location is adjacent to the busy Tilton and Garden Apartments, enhancing its appeal. All in one package: Building and convenience store, except inventory. sales as is condition. EZ to show. The show time must be after 11 am.