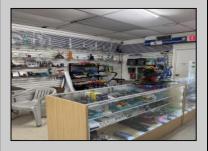

## **COMMENTS**

Great location at the corner of Tilton Rd and Van Mar Ave. The property includes one commercial building with two commercial spaces, making it perfect for investment and starting a new business. Currently, it houses one convenience store (2000 Sf) and one vacant space (1500 Sf) that could serve as an office, restaurant, store, hair or nail salon. The location is adjacent to the busy Tilton and Garden Apartments, enhancing its appeal. All in one package: Building and convenience store, except inventory. sales as is condition. EZ to show. The show time must be after 11 am.