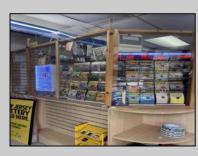

## COMMENTS

Great location at the corner of Tilton Rd and Van Mar Ave. The property includes one commercial building with two commercial spaces, making it perfect for investment and starting a new business. Currently, it houses one convenience store (2000 Sf) and one vacant space (1500 Sf) that could serve as an office, restaurant, store, hair or nail salon. The location is adjacent to the busy Tilton and Garden Apartments, enhancing its appeal. All in one package: Building and convenience store, except inventory. sales as is condition. EZ to show. The show time must be after 11 am.