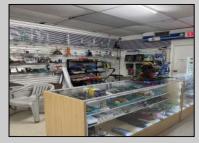

## COMMENTS

Great location at the corner of Tilton Rd and Van Mar Ave. The property includes one commercial building with two commercial spaces, making it perfect for investment and starting a new business. Currently, it houses one convenience store (2000 Sf) and one vacant space (1500 Sf) that could serve as an office, restaurant, store, hair or nail salon. The location is adjacent to the busy Tilton and Garden Apartments, enhancing its appeal. All in one package: Building and convenience store, except inventory. sales as is condition. EZ to show. The show time must be after 11 am.