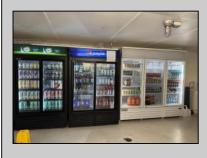

## COMMENTS

Great location at the corner of Tilton Rd and Van Mar Ave. The property includes one commercial building with two commercial spaces, making it perfect for investment and starting a new business. Currently, it houses one convenience store (2000 Sf) and one vacant space (1500 Sf) that could serve as an office, restaurant, store, hair or nail salon. The location is adjacent to the busy Tilton and Garden Apartments, enhancing its appeal. All in one package: Building and convenience store, except inventory. sales as is condition. EZ to show. The show time must be after 11 am.