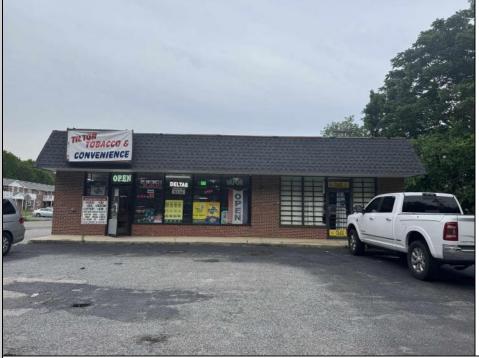

Berger Realty, Inc 1330 Bay Avenue Ocean City, NJ 08226 609-391-1330/609-391-1300 info@bergerrealty.com

2588 TILTON ROAD Egg Harbor Township, NJ 08234

Asking \$595,000.00

## COMMENTS

Great location at the corner of Tilton Rd and Van Mar Ave. The property includes one commercial building with two commercial spaces, making it perfect for investment and starting a new business. Currently, it houses one convenience store (2000 Sf) and one vacant space (1500 Sf) that could serve as an office, restaurant, store, hair or nail salon. The location is adjacent to the busy Tilton and Garden Apartments, enhancing its appeal. All in one package: Building and convenience store, except inventory. sales as is condition. EZ to show. The show time must be after 11 am.