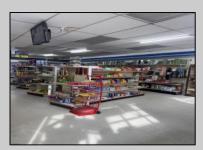

## COMMENTS

Great location at the corner of Tilton Rd and Van Mar Ave. The property includes one commercial building with two commercial spaces, making it perfect for investment and starting a new business. Currently, it houses one convenience store (2000 Sf) and one vacant space (1500 Sf) that could serve as an office, restaurant, store, hair or nail salon. The location is adjacent to the busy Tilton and Garden Apartments, enhancing its appeal. All in one package: Building and convenience store, except inventory. sales as is condition. EZ to show. The show time must be after 11 am.