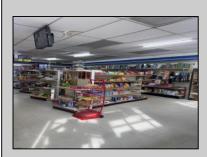

## **COMMENTS**

Great location at the corner of Tilton Rd and Van Mar Ave. The property includes one commercial building with two commercial spaces, making it perfect for investment and starting a new business. Currently, it houses one convenience store (2000 Sf) and one vacant space (1500 Sf) that could serve as an office, restaurant, store, hair or nail salon. The location is adjacent to the busy Tilton and Garden Apartments, enhancing its appeal. All in one package: Building and convenience store, except inventory. sales as is condition. EZ to show. The show time must be after 11 am.