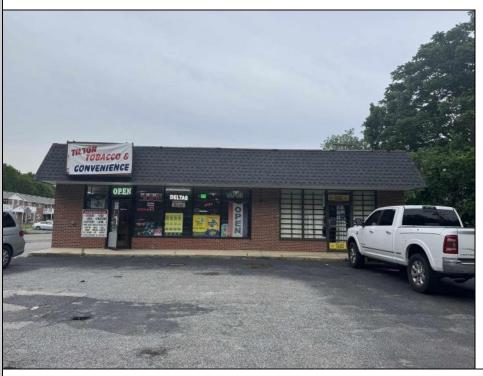

Berger Realty, Inc. 3160 Asbury Avenue Ocean City, NJ 08226 1-877-237-4371 / 609-399-0076 ☑ info@bergerrealty.com

2588 TILTON ROAD Egg Harbor Township, NJ 08234

Asking \$595,000.00

## **COMMENTS**

Great location at the corner of Tilton Rd and Van Mar Ave. The property includes one commercial building with two commercial spaces, making it perfect for investment and starting a new business. Currently, it houses one convenience store (2000 Sf) and one vacant space (1500 Sf) that could serve as an office, restaurant, store, hair or nail salon. The location is adjacent to the busy Tilton and Garden Apartments, enhancing its appeal. All in one package: Building and convenience store, except inventory. sales as is condition. EZ to show. The show time must be after 11 am.