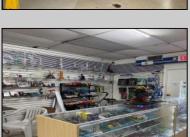

## **COMMENTS**

Great location at the corner of Tilton Rd and Van Mar Ave. The property includes one commercial building with two commercial spaces, making it perfect for investment and starting a new business. Currently, it houses one convenience store (2000 Sf) and one vacant space (1500 Sf) that could serve as an office, restaurant, store, hair or nail salon. The location is adjacent to the busy Tilton and Garden Apartments, enhancing its appeal. All in one package: Building and convenience store, except inventory. sales as is condition. EZ to show. The show time must be after 11 am.