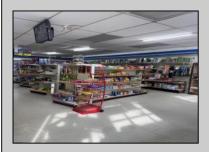

## **COMMENTS**

Great location at the corner of Tilton Rd and Van Mar Ave. The property includes one commercial building with two commercial spaces, making it perfect for investment and starting a new business. Currently, it houses one convenience store (2000 Sf) and one vacant space (1500 Sf) that could serve as an office, restaurant, store, hair or nail salon. The location is adjacent to the busy Tilton and Garden Apartments, enhancing its appeal. All in one package: Building and convenience store, except inventory. sales as is condition. EZ to show. The show time must be after 11 am.