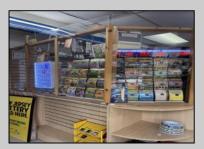

## **COMMENTS**

Great location at the corner of Tilton Rd and Van Mar Ave. The property includes one commercial building with two commercial spaces, making it perfect for investment and starting a new business. Currently, it houses one convenience store (2000 Sf) and one vacant space (1500 Sf) that could serve as an office, restaurant, store, hair or nail salon. The location is adjacent to the busy Tilton and Garden Apartments, enhancing its appeal. All in one package: Building and convenience store, except inventory. sales as is condition. EZ to show. The show time must be after 11 am.