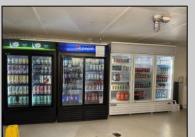

## **COMMENTS**

Great location at the corner of Tilton Rd and Van Mar Ave. The property includes one commercial building with two commercial spaces, making it perfect for investment and starting a new business. Currently, it houses one convenience store (2000 Sf) and one vacant space (1500 Sf) that could serve as an office, restaurant, store, hair or nail salon. The location is adjacent to the busy Tilton and Garden Apartments, enhancing its appeal. All in one package: Building and convenience store, except inventory. sales as is condition. EZ to show. The show time must be after 11 am.